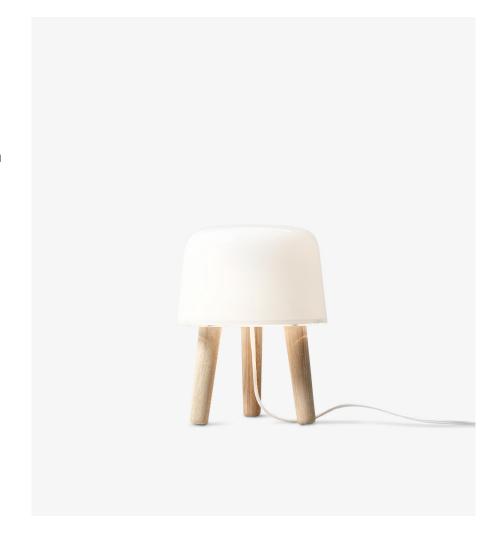

# Milk NA1 Norm Architects 2010

## Milk NA1 Norm Architects 2010

#### Material

Mouth blown opal glass, solid ash legs, 2 fabric cord with dimmer

#### **Production process**

The shade is made from mouth blown opal glass and the legs are made from solid ash