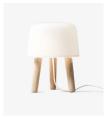

#### Product category

Table lamp

#### Material

Mouth blown opal glass, solid ash legs, 2 fabric cord with dimmer

#### **Production process**

The shade is made from mouth blown opal glass and the legs are made from solid ash

#### **Dimensions**

Ø: 20cm/7.9in, H: 25cm/9.8in

Packaging dimensions H: 27cm/10.6in , W: 27cm/10.6in, D: 33cm/12.9in.

#### → Stock item

Natural Ash / White Cord Smoked Oiled Ash / Black Cord

 $\rightarrow$  Natural Ash / White  $\mathsf{Cord}$ 

→ Smoked Oiled Ash / Black Cord