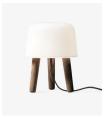

#### Product category

Table lamp

#### Material

Mouth blown opal glass, solid ash legs, 2 fabric cord with dimmer

#### **Production process**

The shade is made from mouth blown opal glass and the legs are made from solid ash

#### **Dimensions**

Ø: 20cm/7.9in, H: 25cm/9.8in

Packaging dimensions H: 27cm/10.6in , W: 27cm/10.6in, D: 33cm/12.9in.

#### → Stock item

Natural Ash / White Cord Smoked Oiled Ash / Black Cord

 $\rightarrow$  Natural Ash / White  $\mathsf{Cord}$ 

→ Smoked Oiled Ash / Black Cord