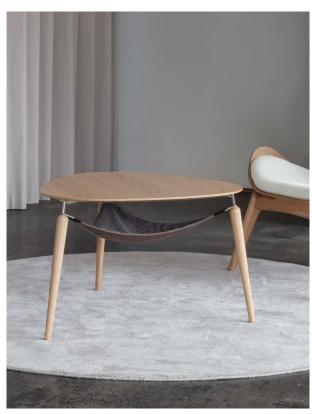

### GATHER AROUND, IT'S COFFEE TIME

With its clean and minimal organic shape, as well as the combination of wood and fine metal details, the Hang Out coffee table has a classic Scandinavian expression. Thin graceful legs attached to a slender metal bracket and sculptured rounded table top give Hang Out a light and airy profile.

Underneath the table top, a special bag is suspended across Hang Out's three legs like a hammock. The stylish two-sided leather and textile bag is perfect for storing small items. With both a leather and textile side, Hang Out's bag can be easily swapped around to add a different expression to your interior.