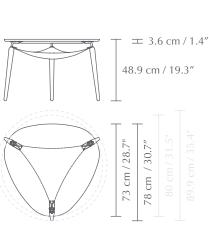

# HANG OUT | COFFEE TABLE

Designed by Jonas Søndergaard







#### **DIMENSIONS**

Ø: 80 cm / 31.5" H: 48.9 cm / 19.3"



#### MATERIAL

Solid oak, MDF, leather (faux leather), polyester and steel



#### **CONSTRUCTION**

Frame: Solid oak. Clear top coat wood finish. Legs: Solid oak. Legs attached with bolts and insert bushings.

Plate: MDF with American white oak laminated veneer on sides. Brackets: Electroplated steel (brass/steel look).

Hooks for bag: Electroplated steel (brass/steel look).

Fabric: 100% polyester. Moisture barrier added between fabric and filling to prevent moisture penetration.

Leather on bag made within the REACH standards.



## WEIGHT INCL. PACKAGING

11 kg / 24.3 lb



#### PACKAGING DIMENSIONS (L × W × H)

80 x 98 x 7 cm / 31.5 x 39 x 2.8"



#### **ASSEMBLY TIME**

20 min - video guide at umage.com



#### **MEDIA K