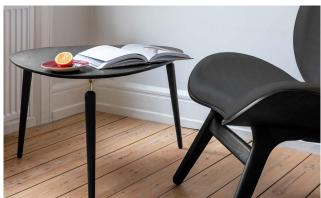

# ORDERING INFORMATION

Hang Out oak brass #5570 Hang Out oak steel #5579 Hang Out dark oak brass #5770 Hang Out black oak brass #5114

Colour variations

oak steel

dark oak brass

black oak

### GATHER AROUND, IT'S COFFEE TIME

With its clean and minimal organic shape, as well as the combination of wood and fine metal details, the Hang Out coffee table has a classic Scandinavian expression. Thin graceful legs attached to a slender metal bracket and sculptured rounded table top give Hang Out a light and airy profile.