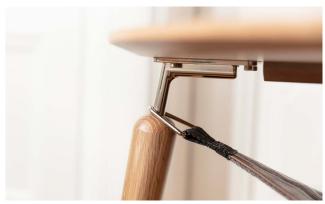

#### **CONSTRUCTION**

Frame: Solid oak. Clear top coat wood finish. Legs: Solid oak. Legs attached with bolts and insert bushings.

Plate: MDF with American white oak laminated veneer on sides. Brackets: Electroplated steel (brass/steel look).

### GATHER AROUND, IT'S COFFEE TIME

With its clean and minimal organic shape, as well as the combination of wood and fine metal details, the Hang Out coffee table has a classic Scandinavian expression. Thin graceful legs attached to a slender metal bracket and sculptured rounded table top give Hang Out a light and airy profile.

Underneath the table top, a special bag is suspended across Hang Out's three legs like a hammock. The stylish two-sided leather and textile bag is perfect for storing small items. With both a leather and textile side, Hang Out's bag can be easily swapped around to add a different expression to your interior.