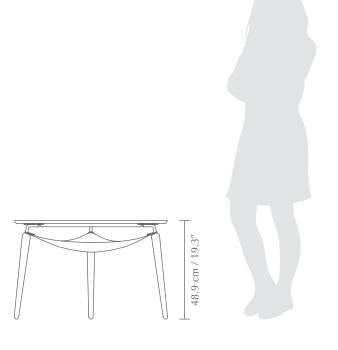

ns







oak steel



dark oak brass



black oak



# **ASTERIA MOVE**

Designed by Søren Ravn Christensen







### GATHER AROUND, IT'S COFFEE TIME

With its clean and minimal organic shape, as well as the combination of wood and fine metal details, the Hang Out coffee table has a classic Scandinavian expression. Thin graceful legs attached to a slender metal bracket and sculptured rounded table top give Hang Out a light and airy profile.

Underneath the table top, a special bag is suspended across Hang Out's three legs like a hammock. The stylish two-sided leather and textile bag is perfect for storing small items. With both a leather and textile side, Hang Out's bag can be easily swapped around to add a different expression to your interior.

Find more info on our website umage.com