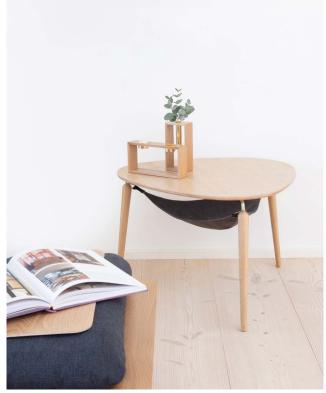

### GATHER AROUND, IT'S COFFEE TIME

With its clean and minimal organic shape, as well as the combination of wood and fine metal details, the Hang Out coffee table has a classic Scandinavian expression. Thin graceful legs attached to a slender metal bracket and sculptured rounded table top give Hang Out a light and airy profile.

Underneath the table top, a special bag is suspended across Hang Out's three legs like a hammock. The stylish two-sided leather and textile bag is perfect for storing small items. With both a leather and textile side, Hang Out's bag can be easily swapped around to add a different expression to your interior.