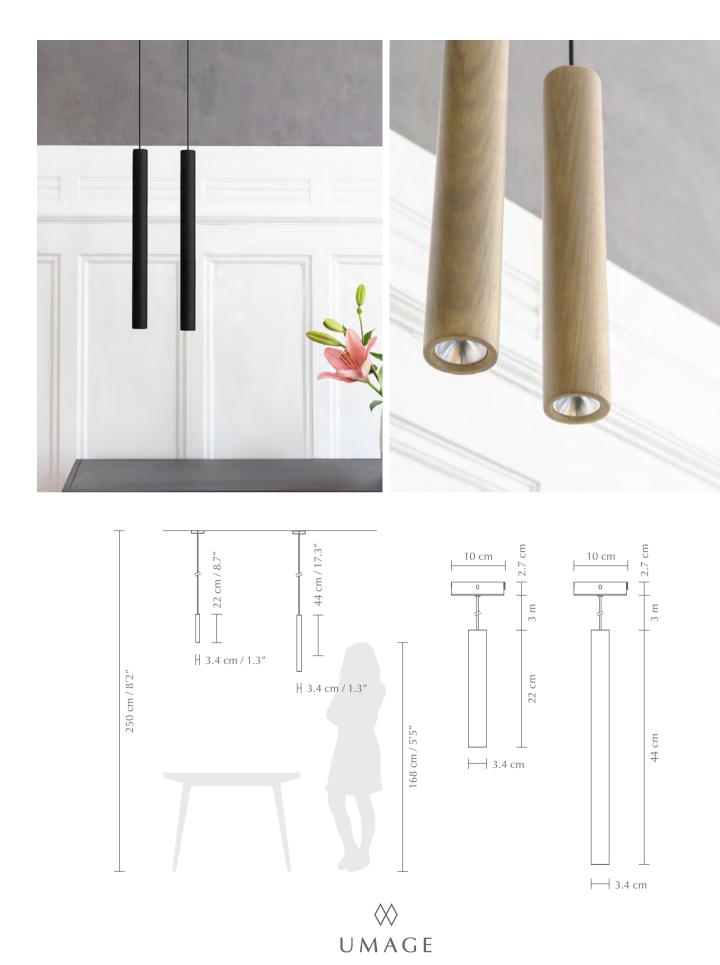

## **PUT NATURE IN SPOTLIGHT**

A simple piece of solid oak infused with a warm LED spotlight brings the Nordic tones of nature into the interior. Chimes is inspired by the graceful lines that occur in a dense forest of trees growing closely together. Designed with the thinnest possible shape in mind, the lamp has a spotlight effect that shines light exactly where you need it.

Create new areas and cosy spaces with focused light by using one, two or even clusters and lines of Chimes. An effortlessly charming and understated lamp, Chimes is bringing a focused lighting on kitchen counters and worktables. The lamp's spot also makes a good reading light beside a chair or over a dining table and has a cosy candlelight quality for relaxed evenings in the company of friends. Create special areas in bars, restaurants and hotel lobbies with Chimes' beautiful wooden surface.

Find more info on our website umage.com

Pendant lamp

**TESTS & CERTIFICATIONS** 

CE (for indoor use), IP2X

**DIMENSIONS** 

Ø: 3.4 cm / 1.3" H: 22 cm / 8.7" Tall: Ø: 3.4 cm / 1.3" H: 44 cm / 17.3"

**MATERIAL** 

Solid oak and Polypropylene Incl. 3 m / 118" black cord and metal canopy

WARRANTY

10 years warranty against manufacturer defects

WEIGHT INCL. PACKAGING

mini: 600 g / 1.3 lb tall: 872 g / 1.9 lb

**LIGHT SOURCE** 