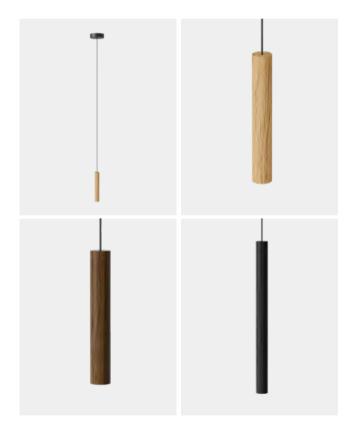

## **PUT NATURE IN SPOTLIGHT**

A simple piece of solid oak infused with a warm LED spotlight brings the Nordic tones of nature into the interior. Chimes is inspired by the graceful lines that occur in a dense forest of trees growing closely together. Designed with the thinnest possible shape in mind, the lamp has a spotlight effect that shines light exactly where you need it.

Find more info on our website umage.com

Pendant lamp

**TESTS & CERTIFICATIONS** 

CE (for indoor use), IP2X

**DIMENSIONS** 

Ø: 3.4 cm / 1.3" H: 22 cm / 8.7" Tall: Ø: 3.4 cm / 1.3" H: 44 cm / 17.3"

**MATERIAL** 