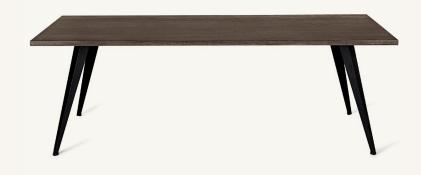

# **Mater Dining Table**

FSC® certified beech wood

The Mater Dining Table is a timeless dining table with minimal adornment and a sharp profile. Balanced with solid steel legs, the Mater Dining Table combines solid structure and rigorous design. Durable for both private and public use.

Sirka Grey

#### Materials

Solid beech wood, FSC® certified, Sirka Grey stained finish

Black powder coated steel

#### Dimensions

W 100 cm L 220 cm H 73 cm / W 39.4" L 86.6" H 28.7"