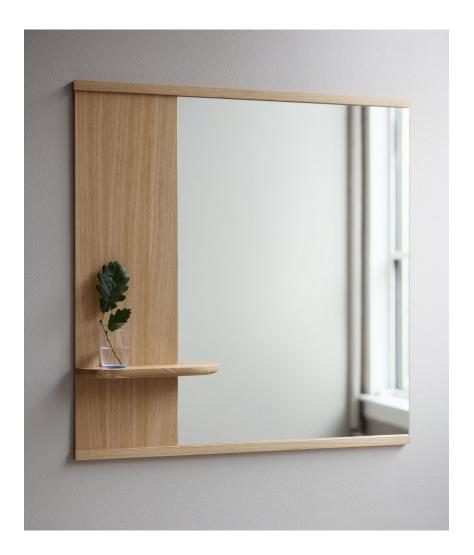

## Mirror With a Shelf

Two functions, one design.

Mirror With A Shelf does exactly what it says it does, combining a mirror and a shelf to create a multi-functional piece constructed from oak and glass.

The mirror glass and oak shelf section can be easily swapped around, providing the flexibility to have either part on the right or left side, The FSC-certified oak is treated with a water-based lacquer, making it ideal for use in damp environments such as bathrooms.