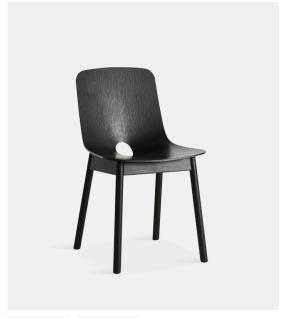

## MONO DINING CHAIR

## DESIGNED BY KASPER NYMAN

MONO IS THE RESULT OF UNTRADITIONAL THINKING. THE SERIES IS CHARACTERISED BY THE CHALLENGING DESIGN COMBINED WITH SIMPLE AND CLEAR AESTHETICS. DESIGNED FROM THE IDEA OF FOLDING WOOD LIKE A PIECE OF PAPER INTO A CONE SHAPE, WHICH CHALLENGES TRADITIONAL THINKING AND PRODUCTION.

100010 WHITE PIGMENTED LACQUERED OAK

100014 BLACK PAINTED ASH