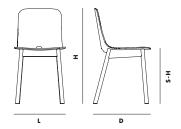

DIMENSIONS

L 450 x D 510 x H 780 mm L 17.7 x D 20 x H 30.8 "

SEAT HEIGHT

455 MM/17.9 IN

SEAT DEPTH

430 MM/16.9 IN

WEIGHT 4 kg

ITEM NO / COLOUR