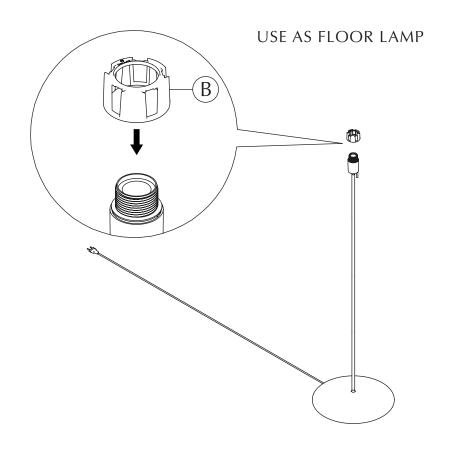

# **ASSEMBLY GUIDE**

Find assembly videos by using the QR code or by going online at our website

umage.com/instructions