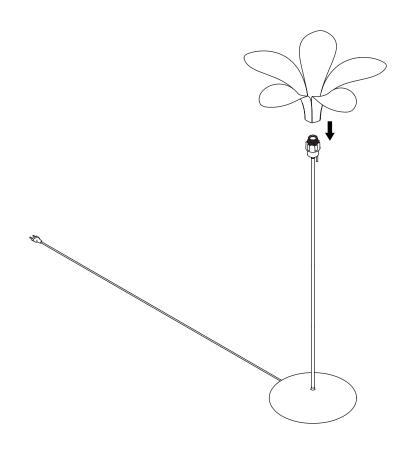

# **ASSEMBLY GUIDE**

Find assembly videos by using the QR code or by going online at our website

umage.com/instructions