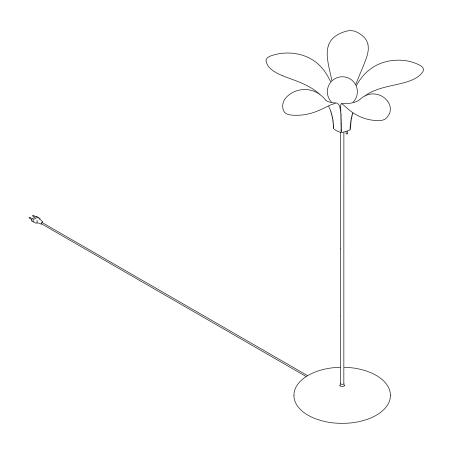

# **ASSEMBLY GUIDE**

Find assembly videos by using the QR code or by going online at our website

umage.com/instructions