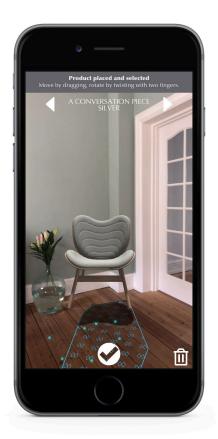

# UNF&LD AT HOME

GET THE FREE UMAGE APP

Preview our entire collection in your own home – before you buy

Imagine an UMAGE lamp or furniture piece in your home. Is it the right design, size and colour? We made it easier for you to find the perfect UMAGE design. Just download our free **UMAGE Unfold at Home** app from the App Store or Play Store, and see how our designs will look in your home!