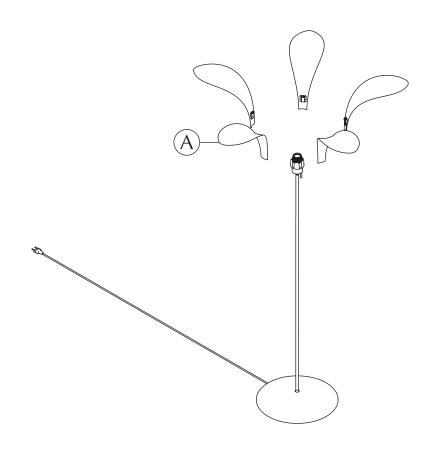

# **ASSEMBLY GUIDE**

Find assembly videos by using the QR code or by going online at our website

umage.com/instructions