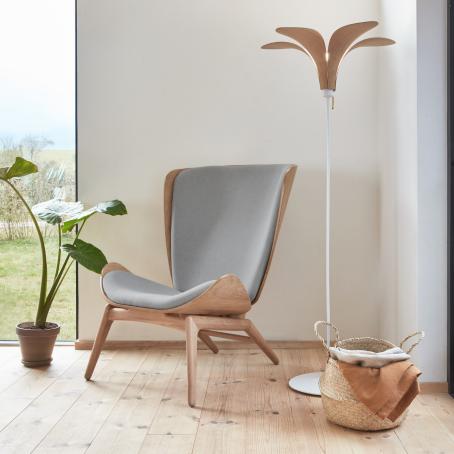

# DESIGNED BY MAGNUS NERO & INGEMAR JÖNSSON

" Jazz is made from oak, bringing Nordic nature into lighting with a form inspired by the flowing lines found in a classical gramophone horn and a flourishing Frangipani flower,"