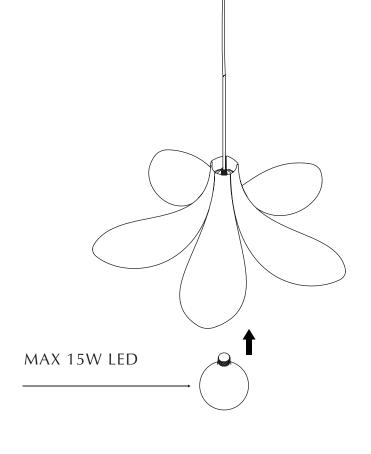

nature of the Nordic landscape to create unique designs related to the way we live in an urban setting. Influenced by the design language, colours and materials found around us in Scandinavia, we create a collection that is rooted in our home but designed for everyone.

Versatile, flexible and multifunctional, our furniture and accessory collection is designed for packing the most into life in smaller spaces!





# DESIGNED BY MAGNUS NERO & INGEMAR JÖNSSON

" Jazz is made from oak, bringing Nordic nature into lighting with a form inspired by the flowing lines found in a classical gramophone horn and a flourishing Frangipani flower,"

# **ASSEMBLY GUIDE**





Find assembly videos by using the QR code or by going online at our website

umage.com/instructions

# **USE AS PENDANT**





























#### CARE AND MAINTENANCE

Please follow the below care and safety instructions to ensure many years of enjoyment with your new design item from UMAGE.

Clean the surface by wiping it with a dry cloth. Dirt can be removed with a damp cloth.

Keep these instructions at hand for future reference.







### UMAGE

# UNF&LD AT HOME

GET THE FREE UMAGE APP

Preview our entire collection in your own home – before you buy

Imagine an UMAGE lamp or furniture piece in your home. Is it the right design, size and colour? We made it easier for you to find the perfect UMAGE design. Just download our free **UMAGE Unfold at Home** app from the App Store or Play Store, and see how our designs will look in your home!