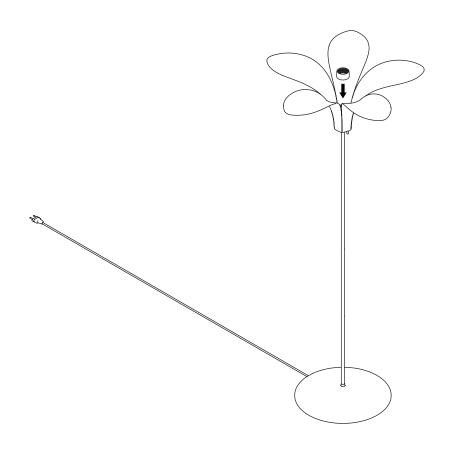

# **ASSEMBLY GUIDE**

Find assembly videos by using the QR code or by going online at our website

umage.com/instructions