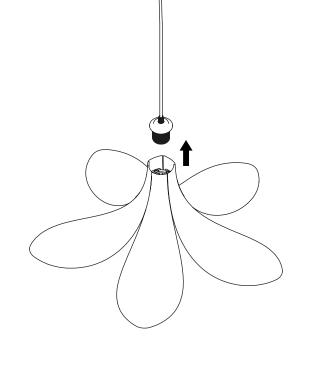

nct nature of the Nordic landscape to create unique designs related to the way we live in an urban setting. Influenced by the design language, colours and materials found around us in Scandinavia, we create a collection that is rooted in our home but designed for everyone.

Versatile, flexible and multifunctional, our furniture and accessory collection is designed for packing the most into life in smaller spaces!





# DESIGNED BY MAGNUS NERO & INGEMAR JÖNSSON

" Jazz is made from oak, bringing Nordic nature into lighting with a form inspired by the flowing lines found in a classical gramophone horn and a flourishing Frangipani flower,"

# **ASSEMBLY GUIDE**





Find assembly videos by using the QR code or by going online at our website

umage.com/instructions

# **USE AS PENDANT**





























#### CARE AND MAINTENANCE

Please follow the below care and safety instructions to ensure many years of enjoyment with your new design item from UMAGE.

Clean the surface by wiping it with a dry cloth. Dirt can be removed with a damp cloth.

Keep these instructions at hand for future reference.







### UMAGE

# UNF&LD AT HOME

GET THE FREE UMAGE APP

Preview our entire collection in your own home – before you buy

Imagine an UMAGE lamp or furniture piece in your home. Is it the right design, size and colour? We made it easier for you to find the perfect UMAGE design. Just download our free **UMAGE Unfold at Home** app from the App Store or Play Store, and see how our designs will look in your home!