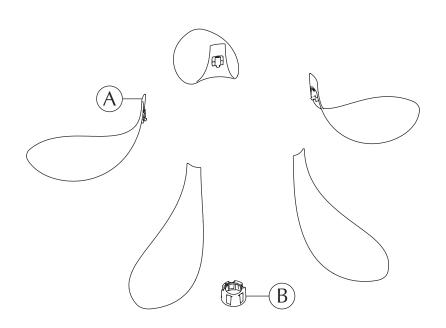

# **ASSEMBLY GUIDE**

Find assembly videos by using the QR code or by going online at our website

umage.com/instructions