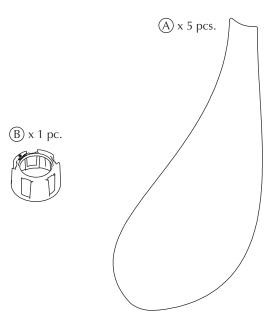

# **ASSEMBLY GUIDE**

Find assembly videos by using the QR code or by going online at our website

umage.com/instructions