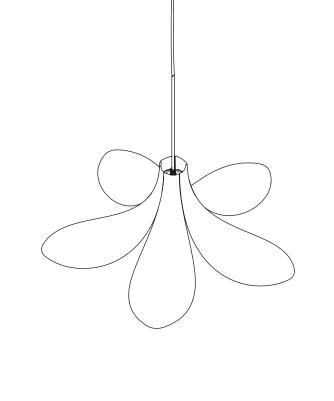

ture of the Nordic landscape to create unique designs related to the way we live in an urban setting. Influenced by the design language, colours and materials found around us in Scandinavia, we create a collection that is rooted in our home but designed for everyone.

Versatile, flexible and multifunctional, our furniture and accessory collection is designed for packing the most into life in smaller spaces!





# DESIGNED BY MAGNUS NERO & INGEMAR JÖNSSON

" Jazz is made from oak, bringing Nordic nature into lighting with a form inspired by the flowing lines found in a classical gramophone horn and a flourishing Frangipani flower,"

# **ASSEMBLY GUIDE**





Find assembly videos by using the QR code or by going online at our website

umage.com/instructions

# **USE AS PENDANT**





























#### CARE AND MAINTENANCE

Please follow the below care and safety instructions to ensure many years of enjoyment with your new design item from UMAGE.

Clean the surface by wiping it with a dry cloth. Dirt can be removed with a damp cloth.

Keep these instructions at hand for future reference.







### UMAGE

# UNF&LD AT HOME

GET THE FREE UMAGE APP

Preview our entire collection in your own home – before you buy

Imagine an UMAGE lamp or furniture piece in your home. Is it the right design, size and colour? We made it easier for you to find the perfect UMAGE design. Just download our free **UMAGE Unfold at Home** app from the App Store or Play Store, and see how our designs will look in your home!