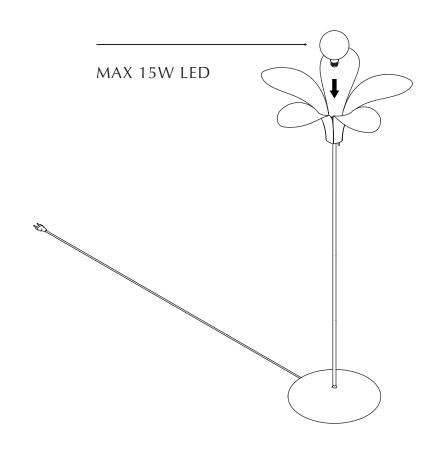

# **ASSEMBLY GUIDE**

Find assembly videos by using the QR code or by going online at our website

umage.com/instructions