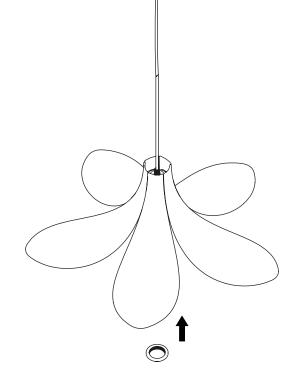

t nature of the Nordic landscape to create unique designs related to the way we live in an urban setting. Influenced by the design language, colours and materials found around us in Scandinavia, we create a collection that is rooted in our home but designed for everyone.

Versatile, flexible and multifunctional, our furniture and accessory collection is designed for packing the most into life in smaller spaces!





# DESIGNED BY MAGNUS NERO & INGEMAR JÖNSSON

" Jazz is made from oak, bringing Nordic nature into lighting with a form inspired by the flowing lines found in a classical gramophone horn and a flourishing Frangipani flower,"

# **ASSEMBLY GUIDE**





Find assembly videos by using the QR code or by going online at our website

umage.com/instructions

# **USE AS PENDANT**





























#### CARE AND MAINTENANCE

Please follow the below care and safety instructions to ensure many years of enjoyment with your new design item from UMAGE.

Clean the surface by wiping it with a dry cloth. Dirt can be removed with a damp cloth.

Keep these instructions at hand for future reference.







### UMAGE

# UNF&LD AT HOME

GET THE FREE UMAGE APP

Preview our entire collection in your own home – before you buy

Imagine an UMAGE lamp or furniture piece in your home. Is it the right design, size and colour? We made it easier for you to find the perfect UMAGE design. Just download our free **UMAGE Unfold at Home** app from the App Store or Play Store, and see how our designs will look in your home!