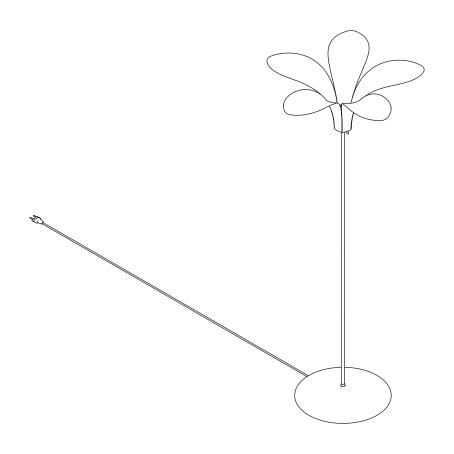

# **ASSEMBLY GUIDE**

Find assembly videos by using the QR code or by going online at our website

umage.com/instructions