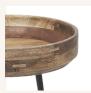

# **Bowl Table, Small**

FSC® certified mango wood & solid sandcasted steel legs

Bowl Table reconciles old Indian craftsmanship with the simplicity of Scandinavian design. The table top is made of FSC® certified mango wood turned on a lathe, showcasing the skill of Kharadi, an Indian wood turning community and thereby supporting local craftsmanship. Durable for both private and public use.

Natural

Sirka Grey

Black

#### Item no

01604 Bowl Table, Small – Natural 01605 Bowl Table, Small – Black 01606 Bowl Table, Small – Sirka grey

#### Materials

Solid mango wood, FSC® certified Natural, Black or Sirka Grey finish

Black powder coated steel legs