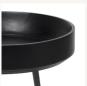

# **Bowl Table, Small**

FSC® certified mango wood & solid sandcasted steel legs

Bowl Table reconciles old Indian craftsmanship with the simplicity of Scandinavian design. The table top is made of FSC® certified mango wood turned on a lathe, showcasing the skill of Kharadi, an Indian wood turning community and thereby supporting local craftsmanship. Durable for both private and public use.

Natural

Sirka Grey

Black

#### Item no

01604 Bowl Table, Small – Natural 01605 Bowl Table, Small – Black 01606 Bowl Table, Small – Sirka grey

#### Materials

Solid mango wood, FSC® certified Natural, Black or Sirka Grey finish

Black powder coated steel legs