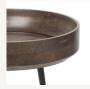

# **Bowl Table, Small**

FSC® certified mango wood & solid sandcasted steel legs

Bowl Table reconciles old Indian craftsmanship with the simplicity of Scandinavian design. The table top is made of FSC® certified mango wood turned on a lathe, showcasing the skill of Kharadi, an Indian wood turning community and thereby supporting local craftsmanship. Durable for both private and public use.

Natural

Sirka Grey

Black

#### Item no

01604 Bowl Table, Small – Natural 01605 Bowl Table, Small – Black 01606 Bowl Table, Small – Sirka grey

#### Materials

Solid mango wood, FSC® certified Natural, Black or Sirka Grey finish

Black powder coated steel legs