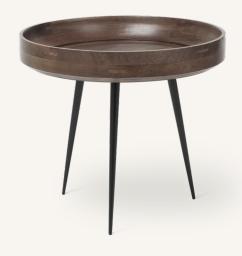

# **Bowl Table, Small**

FSC® certified mango wood & solid sandcasted steel legs

Bowl Table reconciles old Indian craftsmanship with the simplicity of Scandinavian design. The table top is made of FSC® certified mango wood turned on a lathe, showcasing the skill of Kharadi, an Indian wood turning community and thereby supporting local craftsmanship. Durable for both private and public use.

#### Materials

Solid mango wood, FSC® certified Natural, Black or Sirka Grey finish

Black powder coated steel legs

## Dimensions

Ø 40 cm H 38 cm / Ø 15.5" H 15"