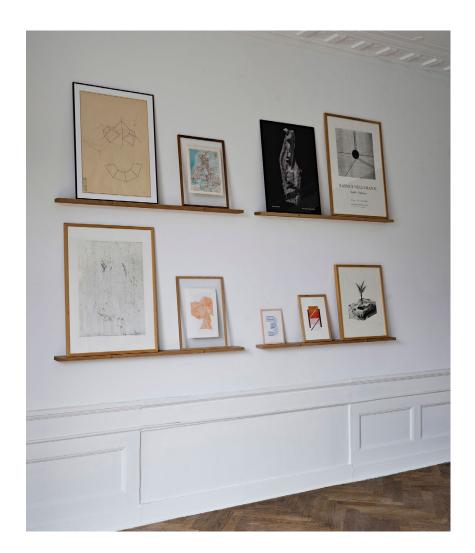

## **Gallery Shelf**

Gallery Shelf is designed as a single piece of solid oak with a simple look letting you decorate it with your favorite art pieces and objects, and easily change the look and feel of the wall.

Hang one Gallery Shelf in the childrens' room and have all their favourite books within reach ready for a good-night-read. Place several shelves on the large living room wall and create an eye-catching gallery wall with a selection of your framed art prints. A narrow groove makes sure the frames stay in place on the shelf.