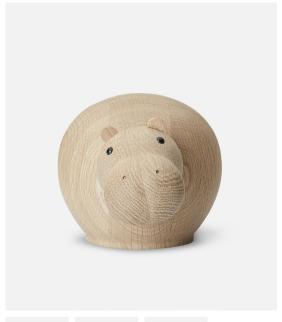

# **HIBO HIPPOPTAMUS**

## DESIGNED BY STEFFEN JUUL

HIBO CAPTURES THE NATURE OF HIPPOS IN A SIMPLE AND LOVABLE SCULPTURE MADE FROM SOLID OAK. WITH THE DEEP BLACK EYES, HIBO HAS A VIVID LOOK. THE EXPRESSION OF HIPPOPOTAMUS CAN CHANGE AS THE HEAD CAN BE TILTED TO EITHER SIDE GIVING HIBO A CHARMING AND WONDERING LOOK ON ITS FACE. ON ITS OWN OR TOGETHER WITH ITS FAMILY, HIBO WILL BRING ENJOYMENT TO ANY ROOM IT ENTERS.

HEAD

CAN BE TILTED AND DETACHED FROM THE BODY