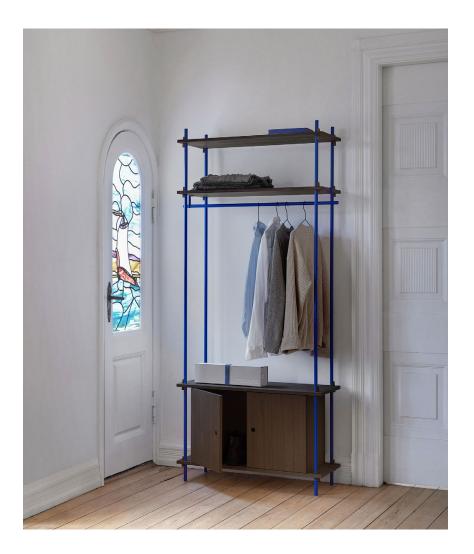

## Clothes Bar

With the Clothes Bar, you can easily turn your Shelving System into a wardrobe perfect for the bedroom or hallway. The clothes bar simply grips onto the edge of the shelf. It can be added to any shelf and removed again as needed, even after the entire system has been assembled.

Dimensions H 94 x W 916 x D 23 mm

Colour Black White Pine Green Deep Blue Warm Grey

Material Powder coated steel

Year 2018

Designed in Denmark Produced in the EU