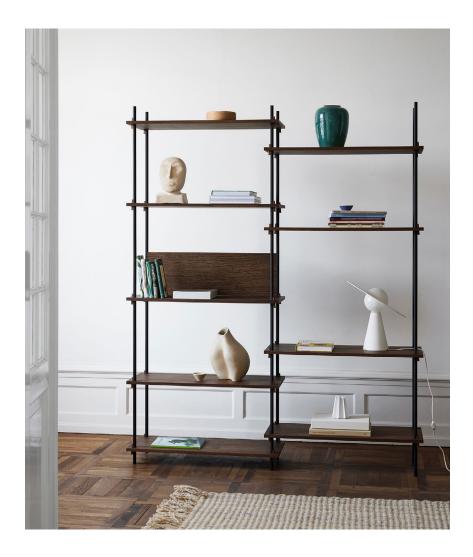

Shelving System is built entirely from individual parts. Enabling you to create a customised system that perfectly matches your needs. Pivot. Expand. Go wider. Go higher.

Shelving System allows you to create a huge array of combinations that elates and interacts with their spatial surroundings in an entirely different way.

Choose between finishes in oiled oak veneer, smoked oak veneer, black stained oak veneer, or white PU painted MDF.

Specification Sheet

Colour Oak, Smoked Oak, Black, White, Deep Blue, Pine Green, Warm Grey

Material

Oiled oak veneer, Smoked oak veneer, Black stained oak veneer, White PU paint, MDF core, Powder coated steel

Accessories Cabinet, Desk, Backplate