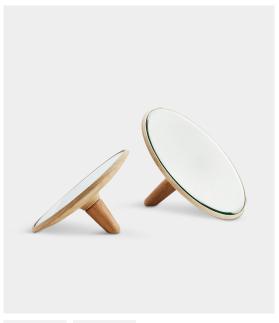

## DESIGNED BY MARTIN ZANOLIN

MIRROR BARB IS A CIRCULAR MIRROR MADE FROM SOLID OAK.

MADE FOR MULTIPLE PURPOSES. THE MIRROR COMES WITH BOTH
A BRACKET FOR THE WALL AND A HANDLE, WHICH ALLOWS
YOU THE STYLE THE DESIGN AS YOU LIKE. THE FACETED GLASS
ELEGANTLY CAPTURES AND REFLECTS THE LIGHT MAKING IT IDEAL
IS A DECORATION OBJECT.

2016

CATEGORY

MIRRORS

MATERIALS

OAK AND FACETED MIRROR GLASS

HANDLE

ATTACHABLE

ASSEMBLY

## DIMENSIONS

H 97 x D 57 x Ø 210 mm (SMALL) H 3.8 x D 2.2 x Ø 8.2  $^{\prime\prime}$  H 132 x D 57 x Ø 260 mm (LARGE) H 5.1 x D 2.2 x Ø 10.2  $^{\prime\prime}$ 

ITEM NO / COLOUR

150007 OAK (SMALL) 150008 OAK (LARGE)