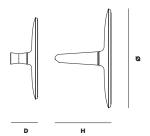

## DIMENSIONS

H 97 x D 57 x Ø 210 mm (SMALL) H 3.8 x D 2.2 x Ø 8.2  $^{\prime\prime}$  H 132 x D 57 x Ø 260 mm (LARGE) H 5.1 x D 2.2 x Ø 10.2  $^{\prime\prime}$ 

ITEM NO / COLOUR

150007 OAK (SMALL) 150008 OAK (LARGE)