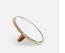

## DESIGNED BY MARTIN ZANOLIN

MIRROR BARB IS A CIRCULAR MIRROR MADE FROM SOLID OAK.

MADE FOR MULTIPLE PURPOSES. THE MIRROR COMES WITH BOTH
A BRACKET FOR THE WALL AND A HANDLE, WHICH ALLOWS
YOU THE STYLE THE DESIGN AS YOU LIKE. THE FACETED GLASS
ELEGANTLY CAPTURES AND REFLECTS THE LIGHT MAKING IT IDEAL
IS A DECORATION OBJECT.

## DIMENSIONS

H 97 x D 57 x Ø 210 mm (SMALL) H 3.8 x D 2.2 x Ø 8.2  $^{\prime\prime}$  H 132 x D 57 x Ø 260 mm (LARGE) H 5.1 x D 2.2 x Ø 10.2  $^{\prime\prime}$ 

ITEM NO / COLOUR

150007 OAK (SMALL) 150008 OAK (LARGE)