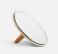

## DESIGNED BY MARTIN ZANOLIN

MIRROR BARB IS A CIRCULAR MIRROR MADE FROM SOLID OAK.

MADE FOR MULTIPLE PURPOSES. THE MIRROR COMES WITH BOTH
A BRACKET FOR THE WALL AND A HANDLE, WHICH ALLOWS
YOU THE STYLE THE DESIGN AS YOU LIKE. THE FACETED GLASS
ELEGANTLY CAPTURES AND REFLECTS THE LIGHT MAKING IT IDEAL
IS A DECORATION OBJECT.

## DIMENSIONS

H 97 x D 57 x Ø 210 mm (SMALL) H 3.8 x D 2.2 x Ø 8.2  $^{\prime\prime}$  H 132 x D 57 x Ø 260 mm (LARGE) H 5.1 x D 2.2 x Ø 10.2  $^{\prime\prime}$ 

ITEM NO / COLOUR

150007 OAK (SMALL) 150008 OAK (LARGE)