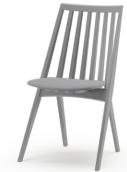

# **KORONA**

## DINING CHAIR BY NEISAKO

Korona is a contemporary reinterpretation of a classic Windsor chair. Innovative new construction, in which seat is not a crucial structural element, was developed and optimized for high volume production. The chair is lightweight and strong with a familiar but refined presence. The upholstered seat and generous backrest size offer an exceptional seating comfort for this type of wooden chair.

### **MATERIALS**

Solid wood - Oak, Ash, Walnut Fabric upholstery - Tiziano CS Leather upholstery - Zenith

### **PACKAGE**

50x70x90 cm (2 pieces/package)

**KORONA CHAIR COLOURS** 

Oak White Oil

Walnut Dark Oil

Ash Color Stained Ral 9005

Ash Color Stained Blue Cs134

Ash Color Stained Red Cs048