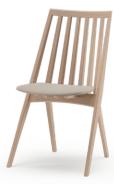

# **KORONA**

## DINING CHAIR BY NEISAKO

Korona is a contemporary reinterpretation of a classic Windsor chair. Innovative new construction, in which seat is not a crucial structural element, was developed and optimized for high volume production. The chair is lightweight and strong with a familiar but refined presence. The upholstered seat and generous backrest size offer an exceptional seating comfort for this type of wooden chair.

### **MATERIALS**

Solid wood - Oak, Ash, Walnut Fabric upholstery - Tiziano CS Leather upholstery - Zenith

### **PACKAGE**

50x70x90 cm (2 pieces/package)

**KORONA CHAIR COLOURS** 

Oak White Oil

Walnut Dark Oil

Ash Color Stained Ral 9005

Ash Color Stained Blue Cs134

Ash Color Stained Red Cs048