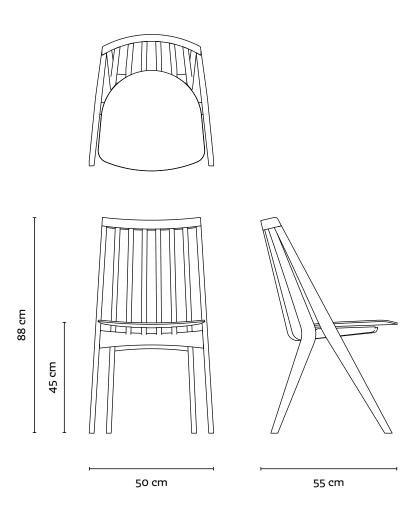

# **KORONA**

## DINING CHAIR BY NEISAKO

Korona is a contemporary reinterpretation of a classic Windsor chair. Innovative new construction, in which seat is not a crucial structural element, was developed and optimized for high volume production. The chair is lightweight and strong with a familiar but refined presence. The upholstered seat and generous backrest size offer an exceptional seating comfort for this type of wooden chair.



### **PRODUCT TYPE**

Dining chair

### **DIMENSIONS**

Width 50 cm Height 88 cm Depth 55 cm Seat H. 45 cm

### **MATERIALS**

Solid wood - Oak, Ash, Walnut Fabric upholstery - Tiziano CS Leather upholstery - Zenith

### WEIGHT

5 kg

### **PACKAGE**

50x70x90 cm (2 pieces/package)



**KORONA CHAIR COLOURS** 





Oak White Oil





Walnut Dark Oil







Ash Color Stained Ral 9005



Ash Color Stained Blue Cs134



Ash Color Stained Red Cs048