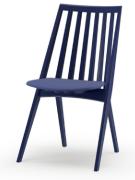

### **PACKAGE**

50x70x90 cm (2 pieces/package)

**KORONA CHAIR COLOURS** 

Oak White Oil

Walnut Dark Oil

Ash Color Stained Ral 9005

Ash Color Stained Blue Cs134

Ash Color Stained Red Cs048