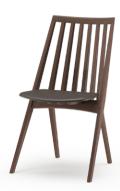

# **KORONA**

## DINING CHAIR BY NEISAKO

Korona is a contemporary reinterpretation of a classic Windsor chair. Innovative new construction, in which seat is not a crucial structural element, was developed and optimized for high volume production. The chair is lightweight and strong with a familiar but refined presence. The upholstered seat and generous backrest size offer an exceptional seating comfort for this type of wooden chair.

### **MATERIALS**

Solid wood - Oak, Ash, Walnut Fabric upholstery - Tiziano CS Leather upholstery - Zenith

### **PACKAGE**

50x70x90 cm (2 pieces/package)

**KORONA CHAIR COLOURS** 

Oak White Oil

Walnut Dark Oil

Ash Color Stained Ral 9005

Ash Color Stained Blue Cs134

Ash Color Stained Red Cs048