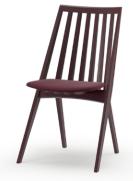

### **PACKAGE**

50x70x90 cm (2 pieces/package)

**KORONA CHAIR COLOURS** 

Oak White Oil

Walnut Dark Oil

Ash Color Stained Ral 9005

Ash Color Stained Blue Cs134

Ash Color Stained Red Cs048