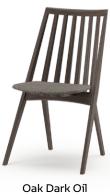

# **KORONA**

## DINING CHAIR BY NEISAKO

Korona is a contemporary reinterpretation of a classic Windsor chair. Innovative new construction, in which seat is not a crucial structural element, was developed and optimized for high volume production. The chair is lightweight and strong with a familiar but refined presence. The upholstered seat and generous backrest size offer an exceptional seating comfort for this type of wooden chair.

### **MATERIALS**

Solid wood - Oak, Ash, Walnut Fabric upholstery - Tiziano CS Leather upholstery - Zenith

### **PACKAGE**

50x70x90 cm (2 pieces/package)

**KORONA CHAIR COLOURS** 

Oak White Oil

Walnut Dark Oil

Ash Color Stained Ral 9005

Ash Color Stained Blue Cs134

Ash Color Stained Red Cs048