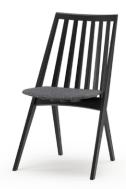

### **PACKAGE**

50x70x90 cm (2 pieces/package)

**KORONA CHAIR COLOURS** 

Oak White Oil

Walnut Dark Oil

Ash Color Stained Ral 9005

Ash Color Stained Blue Cs134

Ash Color Stained Red Cs048