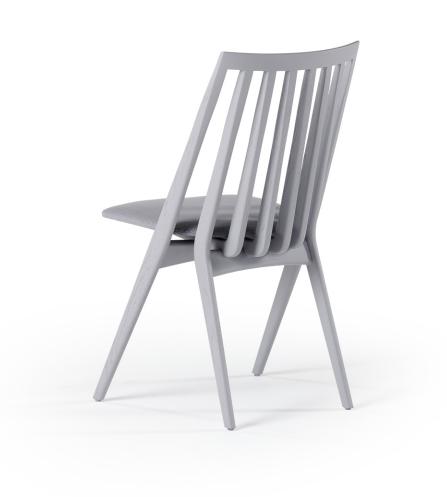

## DINING CHAIR BY NEISAKO

Korona is a contemporary reinterpretation of a classic Windsor chair. Innovative new construction, in which seat is not a crucial structural element, was developed and optimized for high volume production. The chair is lightweight and strong with a familiar but refined presence. The upholstered seat and generous backrest size offer an exceptional seating comfort for this type of wooden chair.

### **MATERIALS**

Solid wood - Oak, Ash, Walnut Fabric upholstery - Tiziano CS Leather upholstery - Zenith