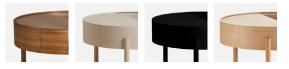

## MAINTENANCE

FOR DAILY CARE, WIPE OFF WITH A CLEAN, MOIST CLOTH FOLLOWED BY A SOFT DRY CLOTH

**DIMENSIONS** Ø 660 x H 380 mm

Ø 25.9 x H 14.9 "

ITEM NO / COLOUR 110509 WALNUT 110514 WHITE PIGMENTED ASH 110515 BLACK PAINTED ASH 110517 OILED OAK

#### ITEM NO / COLOUR

 110504
 WHITE PIGMENTED ASH

 110505
 BLACK PAINTED ASH

 110506
 OILED OAK

 110507
 WALNUT