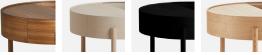

#### MATERIALS

ASH VENEER AND SOLID ASH LEGS OAK VENEER AND SOLID OAK LEGS WALNUT VENEER AND SOLID WALNUT LEGS

BOTTOM SURFACE DARK GREY PAINTED MDF

ASSEMBLY INSTRUCTIONS MANUAL INCLUDED

## MAINTENANCE

FOR DAILY CARE, WIPE OFF WITH A CLEAN, MOIST CLOTH FOLLOWED BY A SOFT DRY CLOTH

**DIMENSIONS** Ø 660 x H 380 mm

Ø 25.9 x H 14.9 "

ITEM NO / COLOUR 110509 WALNUT 110514 WHITE PIGMENTED ASH 110515 BLACK PAINTED ASH 110517 OILED OAK

## MATERIALS

ASH VENEER AND SOLID ASH LEGS OAK VENEER AND SOLID OAK LEGS WALNUT VENEER AND SOLID WALNUT LEGS

BOTTOM SURFACE DARK GREY PAINTED MDF

ASSEMBLY INSTRUCTIONS MANUAL INCLUDED

#### ITEM NO / COLOUR

 110504
 WHITE PIGMENTED ASH

 110505
 BLACK PAINTED ASH

 110506
 OILED OAK

 110507
 WALNUT