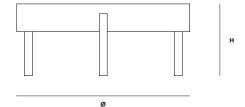

## MAINTENANCE

FOR DAILY CARE, WIPE OFF WITH A CLEAN, MOIST CLOTH FOLLOWED BY A SOFT DRY CLOTH

**DIMENSIONS** Ø 660 x H 380 mm

Ø 25.9 x H 14.9 "

ITEM NO / COLOUR 110509 WALNUT 110514 WHITE PIGMENTED ASH 110515 BLACK PAINTED ASH 110517 OILED OAK

### MAINTENANCE

FOR DAILY CARE, WIPE OFF WITH A CLEAN, MOIST CLOTH FOLLOWED BY A SOFT DRY CLOTH

DIMENSIONS Ø 890 x H 380 mm Ø 35 x H 14.9 "