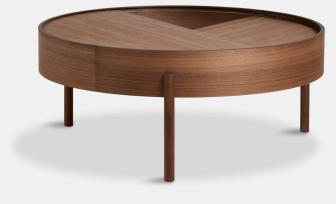

# ARC COFFEE TABLE (89 CM)

# DESIGNED BY DITTE VAD AND JULIE BEGSTRUP

ARC TAKES ITS NAME FROM THE MATHEMATICAL CONCEPT OF A SMOOTH CURVE JOINING TWO POINTS IN A CIRCLE. THE ARC TABLE INVITES ITS USER TO MAKE USE OF THE SIMPLE FUNCTIONALITIES. USE ONE FINGER TO TURN THE UPPER TABLETOP. BY SIMPLY ROTATING HALF OF THE CIRCULAR LID, THE EXPRESSION OF THE TABLE IS EVER CHANGEABLE.