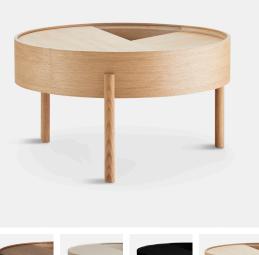

# ARC COFFEE TABLE (66 CM)

# DESIGNED BY DITTE VAD AND JULIE BEGSTRUP

ARC TAKES ITS NAME FROM THE MATHEMATICAL CONCEPT OF A SMOOTH CURVE JOINING TWO POINTS IN A CIRCLE. THE ARC TABLE INVITES ITS USER TO MAKE USE OF THE SIMPLE FUNCTIONALITIES. USE ONE FINGER TO TURN THE UPPER TABLETOP. BY SIMPLY ROTATING HALF OF THE CIRCULAR LID, THE EXPRESSION OF THE TABLE IS EVER CHANGEABLE.

# ARC COFFEE TABLE (89 CM)