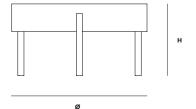

## MAINTENANCE

FOR DAILY CARE, WIPE OFF WITH A CLEAN, MOIST CLOTH FOLLOWED BY A SOFT DRY CLOTH

**DIMENSIONS** Ø 660 x H 380 mm

Ø 25.9 x H 14.9 "

ITEM NO / COLOUR 110509 WALNUT 110514 WHITE PIGMENTED ASH 110515 BLACK PAINTED ASH 110517 OILED OAK

### MAINTENANCE

FOR DAILY CARE, WIPE OFF WITH A CLEAN, MOIST CLOTH FOLLOWED BY A SOFT DRY CLOTH

DIMENSIONS Ø 890 x H 380 mm Ø 35 x H 14.9 "