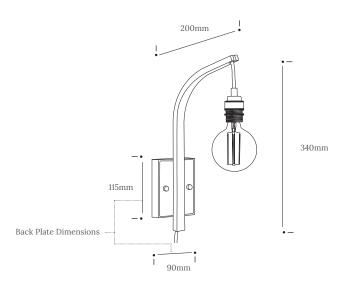

Introduce opulence. Amplify. The Wheal Lighting Range is also available as a table light and a floor light.

| Product Type : Wall Light             | 0                                                                                                                                                                                                                                                                                |                                                                        | Dimensions I             | Dimensions L x W x H (mm)                    |                        | Weight (kg)    |  |
|---------------------------------------|----------------------------------------------------------------------------------------------------------------------------------------------------------------------------------------------------------------------------------------------------------------------------------|------------------------------------------------------------------------|--------------------------|----------------------------------------------|------------------------|----------------|--|
|                                       | SKU                                                                                                                                                                                                                                                                              | Wood types                                                             | Unboxed                  | Boxed                                        | Unboxed                | Boxed          |  |
| Wheal Wall Light :<br>Hardwired       |                                                                                                                                                                                                                                                                                  |                                                                        |                          |                                              |                        |                |  |
|                                       | TR-WHL-WL-O                                                                                                                                                                                                                                                                      | Oak                                                                    |                          | 540 x 312 x 165                              | 0.65                   | 1.6            |  |
|                                       |                                                                                                                                                                                                                                                                                  |                                                                        | 90 x 200 x 340           |                                              |                        |                |  |
| Wheal Wall Light :<br>Plug and switch |                                                                                                                                                                                                                                                                                  |                                                                        |                          |                                              |                        |                |  |
|                                       | TR-WHL-WL-O-PLG                                                                                                                                                                                                                                                                  | Oak                                                                    |                          |                                              |                        |                |  |
|                                       |                                                                                                                                                                                                                                                                                  |                                                                        |                          |                                              |                        |                |  |
| Materials                             |                                                                                                                                                                                                                                                                                  |                                                                        |                          |                                              | Other n                | naterials      |  |
|                                       | Oak                                                                                                                                                                                                                                                                              |                                                                        |                          |                                              |                        | Brass plate    |  |
| Finish                                | Finished with a blend of natur                                                                                                                                                                                                                                                   | al wax oils to give a protective, h                                    | nardwearing and beautifu | ıl finish.                                   |                        |                |  |
| Wiring kit option : 1 Hardwired       | Brass bulb holder with electrical connection block                                                                                                                                                                                                                               | Wiring kit option 1                                                    | Flex                     |                                              | Reccomended light bulb |                |  |
|                                       |                                                                                                                                                                                                                                                                                  | connection block included                                              | Flex colour: grey fabric |                                              | Max 25W LED            |                |  |
|                                       |                                                                                                                                                                                                                                                                                  | E27 (240v)                                                             |                          |                                              |                        |                |  |
| Wiring kit option: 2 Plug and switch  | Brass bulb holder with black inline switch and plug                                                                                                                                                                                                                              | Wiring kit option 2                                                    | Flex                     |                                              | Reccomended light bulb |                |  |
|                                       |                                                                                                                                                                                                                                                                                  | Plastic inline switch                                                  | Flex colour: grey fabric |                                              | Max 25W LED            |                |  |
|                                       |                                                                                                                                                                                                                                                                                  | E27 (240v)                                                             | Cable length: 228cm from | Cable length: 228cm from plug to bulb holder |                        | THAT BOTT DEED |  |
| Care information                      |                                                                                                                                                                                                                                                                                  | nd with a light feather duster sh<br>ry cloth. Gentle furniture polish |                          | ing clean, otherwis                          | e wipe with a dam      | np cloth and   |  |
| Additional information                | <ul> <li>Suitable for use on 240v circuits.</li> <li>Installation instructions and fixings included. This product can be plugged straight into a 240v outlet.</li> <li>If hardwiring into the main supply, this product must be installed by a qualified electrician.</li> </ul> |                                                                        |                          |                                              |                        |                |  |