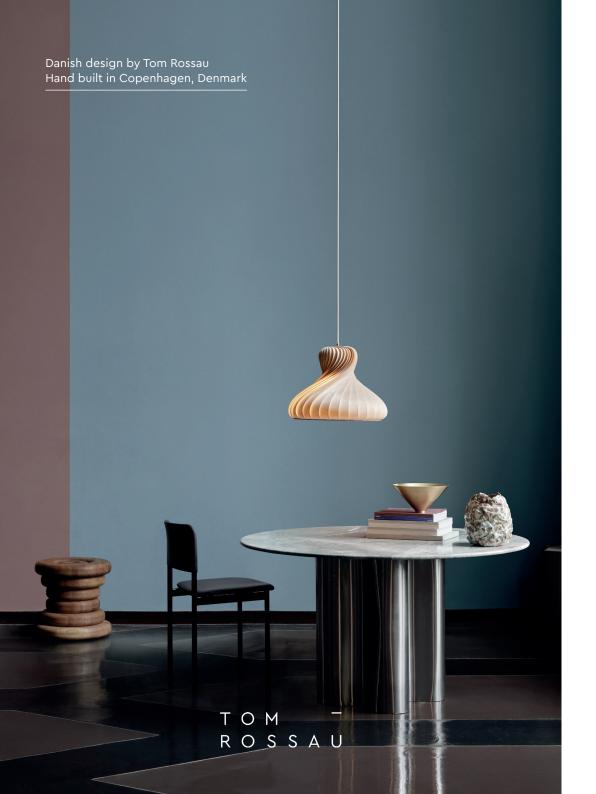

# **TR22 Series**

#### Description

The shape of the TR22 was inspired by the organic twist of the birch ribbons in the TR7 with a similar silhouette. Tomwanted to create a sculptural pendant with a large opening at the base. The TR22 is ideal over the dining table, and will provide good, functional lighting. TR22 comes in two materials, PC-Nonwoven and birch veneer. PC-Nonwoven provides a bright illumination in a pleasant white tone. The birch allows for a warmer atmosphere.

# **Specifications**

Dimensions ø42 x H30 cm Materials: Birch Colours: Natural