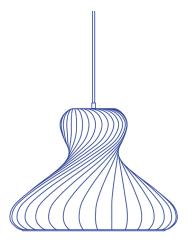

# **TR22 Series**

#### Description

The shape of the TR22 was inspired by the organic twist of the birch ribbons in the TR7 with a similar silhouette. Tomwanted to create a sculptural pendant with a large opening at the base. The TR22 is ideal over the dining table, and will provide good, functional lighting. TR22 comes in two materials, PC-Nonwoven and birch veneer. PC-Nonwoven provides a bright illumination in a pleasant white tone. The birch allows for a warmer atmosphere.