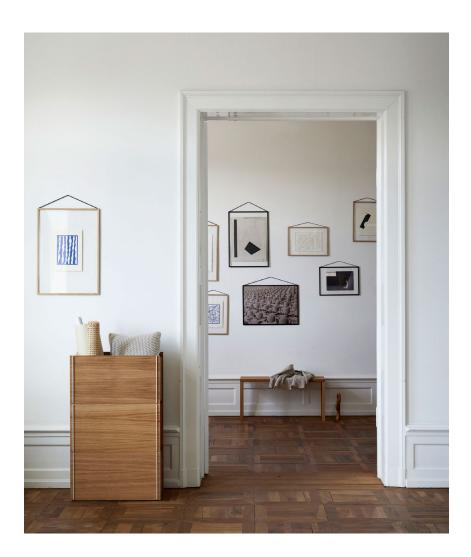

## **Frame**

Frame consists of two pieces of acrylic glass, four lists made of either untreated certified oak, ash, or aluminum, and a rubber band. The rubber band both holds the frame together and serves for hanging the frame on your wall.

By keeping the construction to the outer edge, the glass is held free and fully transparent. This allows the motif to hover against the underlying background, giving new possibilities to how and what can be framed.