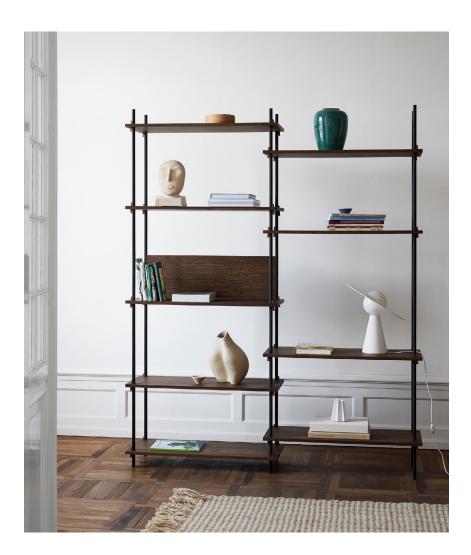

# Shelving System

Shelving System is built entirely from individual parts. Enabling you to create a customised system that perfectly matches your needs. Pivot. Expand. Go wider. Go higher.

Shelving System allows you to create a huge array of combinations that elates and interacts with their spatial surroundings in an entirely different way.

Choose between finishes in oiled oak veneer, smoked oak veneer, black stained oak veneer, or white PU painted MDF.

## Dimensions

Can be configured to fit any setting Find our configurator at moebe.dk

Weight capacity per shelf 20 kg - 30 if you have a back plate below