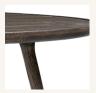

# Accent Dining Table, Ø140

FSC® certified oak wood

The Accent Dining Table is crafted in solid FSC® oak wood, with a light and timeless sihouette of dedicated craftmanship. The Accent Dining Table is a part of the Accent Table collection, consisting of various sizes and finishes, designed by the Danish architect duo Space Copenhagen. Durable for both private and public use.

#### Materials

Solid oak wood, FSC® certified Natural Matt lacquered, Sirka Grey or Black stained finish

#### **Dimensions**

Ø 110 cm H 73 cm / Ø 43.3" H 28.7" Ø 140 cm H 73 cm / Ø 55.1" H 28.7"