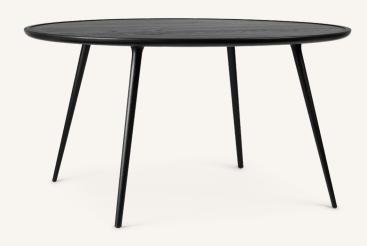

# Accent Dining Table, Ø140

FSC® certified oak wood

The Accent Dining Table is crafted in solid FSC® oak wood, with a light and timeless sihouette of dedicated craftmanship. The Accent Dining Table is a part of the Accent Table collection, consisting of various sizes and finishes, designed by the Danish architect duo Space Copenhagen. Durable for both private and public use.

#### **Dimensions**

Ø 110 cm H 73 cm / Ø 43.3" H 28.7" Ø 140 cm H 73 cm / Ø 55.1" H 28.7"