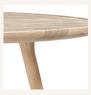

# Accent Dining Table, Ø140

FSC® certified oak wood

The Accent Dining Table is crafted in solid FSC® oak wood, with a light and timeless sihouette of dedicated craftmanship. The Accent Dining Table is a part of the Accent Table collection, consisting of various sizes and finishes, designed by the Danish architect duo Space Copenhagen. Durable for both private and public use.

#### Materials

Solid oak wood, FSC® certified Natural Matt lacquered, Sirka Grey or Black stained finish

#### **Dimensions**

Ø 110 cm H 73 cm / Ø 43.3" H 28.7" Ø 140 cm H 73 cm / Ø 55.1" H 28.7"