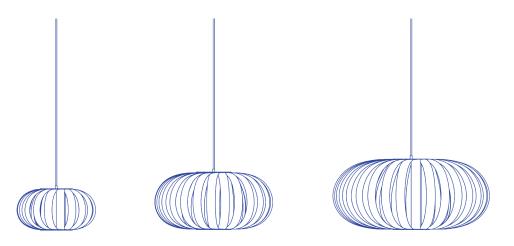

### Description

ST903 comes in tree sizes, and are great over a dining table and as a ceiling lamp for high placements. The ST903 pendant consists of two screen materials, a white cylinder in the middle, made of coated paper and an outer screen made of birch veneer. The white center gives a soft and diffused light, as it lights up the open outer screen of birch veneer, creating a luminous space within the lamp. A beautiful lamp with character and volume.

# **Specifications**

Dimensions

S: Ø40 x h24 cm

M: ø58 x h28 cm

L: ø73 x h33 cm

Materials: Birch Veneer PC/Nonwoven Colours: Natural White