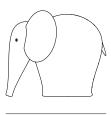

## **NUNU ELEPHANT**

## DESIGNED BY STEFFEN JUUL

NUNU CAPTURES THE NATURE OF ELEPHANTS IN A SIMPLE AND LOVABLE SCULPTURE MADE FROM SOLID OAK. WITH THE DEEP BLACK EYES, NUNU HAS A VIVID LOOK. THE EXPRESSION OF THE ELEPHANT CAN CHANGE AS THE HEAD CAN BE TILTED TO EITHER SIDE GIVING NUNU A CHARMING AND WONDERING LOOK ON ITS FACE.