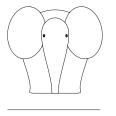

## DIMENSIONS

L 95 x W 82 x H 78 MM (MINI) L 3.7 x W 3.2 x H 3 " L 140 x W 108 x H 100 MM (SMALL) L 4.4 x W 4.8 x H 3.9 "

L 198 x W 165 x H 160 MM (MEDIUM)

L 7.8 x W 7 x H 6.3 "