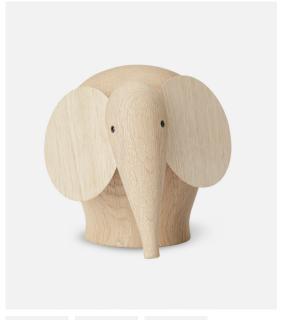

## **NUNU ELEPHANT**

## DESIGNED BY STEFFEN JUUL

NUNU CAPTURES THE NATURE OF ELEPHANTS IN A SIMPLE AND LOVABLE SCULPTURE MADE FROM SOLID OAK. WITH THE DEEP BLACK EYES, NUNU HAS A VIVID LOOK. THE EXPRESSION OF THE ELEPHANT CAN CHANGE AS THE HEAD CAN BE TILTED TO EITHER SIDE GIVING NUNU A CHARMING AND WONDERING LOOK ON ITS FACE.

YEAR OF DESIGN

2016

CATEGORY

ACCESSORIES

MATERIALS

MATT LACQUERED SOLID OAK

ASSEMBLY

FULLY ASSEMBLED