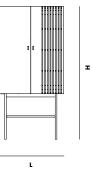

### MAINTENANCE

FOR DAILY CARE, WIPE OFF WITH A CLEAN, MOIST CLOTH FOLLOWED BY A SOFT DRY CLOTH

DIMENSIONS L 800 x W 440 x H 1600 mm L 31.4 x W 17.3 x H 62.9 "

ITEM NO / COLOUR 120419 WHITE PIGMENTED OAK 120420 BLACK PAINTED OAK 120432 WALNUT