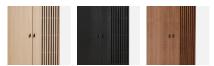

#### MATERIALS

WHITE PIGMENTED/BLACK PAINTED OAK VENEER WALNUT OAK VENEER WITH BLACK PAINTED METAL FRAME

ASSEMBLY INSTRUCTIONS MANUAL AND SCREWS INCLUDED

### MAINTENANCE

FOR DAILY CARE, WIPE OFF WITH A CLEAN, MOIST CLOTH FOLLOWED BY A SOFT DRY CLOTH

DIMENSIONS L 800 x W 440 x H 1600 mm L 31.4 x W 17.3 x H 62.9 "

ITEM NO / COLOUR 120419 WHITE PIGMENTED OAK 120420 BLACK PAINTED OAK 120432 WALNUT