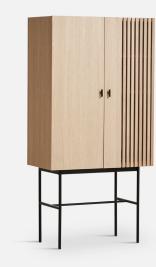

### DESIGNED BY SAYS WHO

WITH ITS GEOMETRIC SHAPE AND HORIZONTAL SLATS, ARRAY CREATES A STRONG VISUAL EFFECT FROM CATCHING BOTH LIGHT AND SHADOW IN THE DEPTH OF THE SLATS. THE SLEEK LEGS LIFT THE SIDEBOARDS FROM THE GROUND CREATING AN ELEGANT CONTRAST BETWEEN THE SOLID WOODEN CABINET ON TOP AND THE THIN METAL CONSTRUCTION UNDERNEATH.

#### MATERIALS

WHITE PIGMENTED/BLACK PAINTED OAK VENEER WALNUT OAK VENEER WITH BLACK PAINTED METAL FRAME

ASSEMBLY INSTRUCTIONS MANUAL AND SCREWS INCLUDED