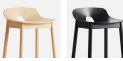

5.2 kg

ITEM NO / COLOUR

100810 WHITE PIGMENTED LACQUERED OAK 100813 BLACK PAINTED ASH