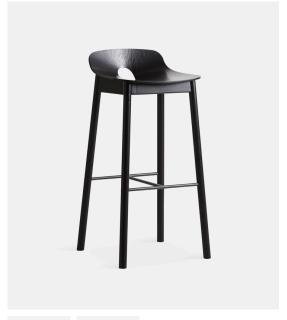

## **MONO BAR STOOL**

## DESIGNED BY KASPER NYMAN

MONO IS THE RESULT OF UNTRADITIONAL THINKING. THE SERIES IS CHARACTERISED BY THE CHALLENGING DESIGN COMBINED WITH SIMPLE AND CLEAR AESTHETICS. DESIGNED FROM THE IDEA OF FOLDING WOOD LIKE A PIECE OF PAPER INTO A CONE SHAPE, WHICH CHALLENGES TRADITIONAL THINKING AND PRODUCTION.

2015

CATEGORY

SEATING

MATERIALS

OAK/ASH VENEER SEAT WITH SOLID OAK/ASH LEGS

FOOTREST

**BLACK PAINTED METAL** 

ASSEMBLY

FOR DAILY CARE, WIPE OFF WITH A CLEAN, MOIST CLOTH FOLLOWED BY A SOFT DRY CLOTH

DIMENSIONS

L 437 x D 447 x H 876 mm L 17.2 x D 17.6 x H 34.4 "

SEAT HEIGHT

750 MM/29.5 IN

SEAT DEPTH

390 MM/15.3 IN

WEIGHT