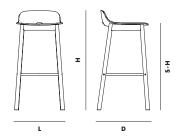

FOR DAILY CARE, WIPE OFF WITH A CLEAN, MOIST CLOTH FOLLOWED BY A SOFT DRY CLOTH

DIMENSIONS

L 437 x D 447 x H 876 mm L 17.2 x D 17.6 x H 34.4 "

SEAT HEIGHT

750 MM/29.5 IN

SEAT DEPTH

390 MM/15.3 IN

WEIGHT