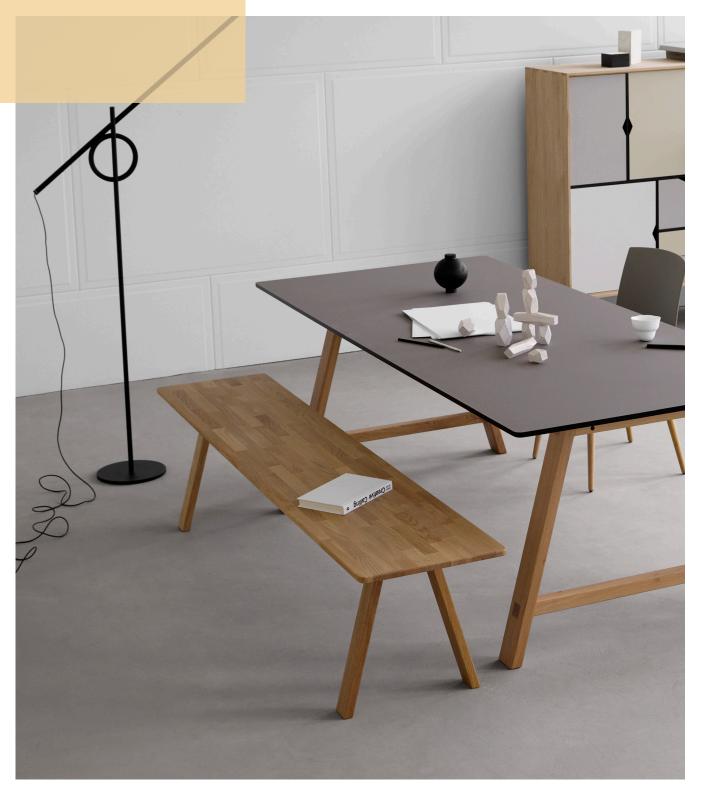

## CLASSIC BENCH IN FINGER JOINTED OAK

The B2 bench by Andersen Furniture is a classic bench in finger jointed oak with elegant, sloping legs and visible joints. The timeless and minimalist design makes the bench perfect for any space, and it is easy to pair with a variety of table styles.

The bench gives any room a more down to earth look while creating more seating than chairs would. The bench is therefore ideal for informal meetings and for canteens/common rooms.