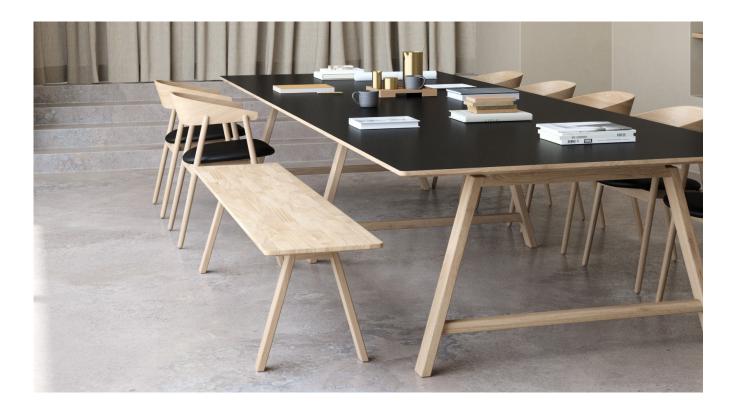

## CLASSIC BENCH IN FINGER JOINTED OAK

The B2 bench by Andersen Furniture is a classic bench in finger jointed oak with elegant, sloping legs and visible joints. The timeless and minimalist design makes the bench perfect for any space, and it is easy to pair with a variety of table styles.

The bench gives any room a more down to earth look while creating more seating than chairs would. The bench is therefore ideal for informal meetings and for canteens/common rooms.