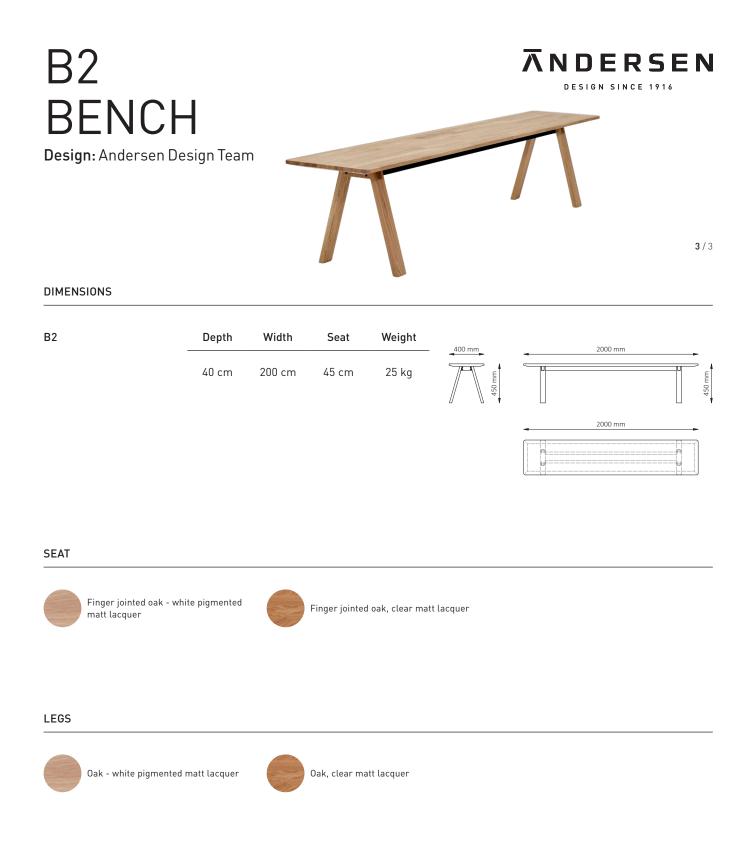

## B2 BENCH Design: Andersen Design Team

Andersen Furniture | Zeta 1 | DK-8382 Hinnerup | Tel. + 45 86 20 80 40 | andersen-furniture.com

– Part of Design Concept Denmark

## B2 BENCH Design: Andersen Design Team

**2**/3

## CLASSIC BENCH IN FINGER JOINTED OAK

The B2 bench by Andersen Furniture is a classic bench in finger jointed oak with elegant, sloping legs and visible joints. The timeless and minimalist design makes the bench perfect for any space, and it is easy to pair with a variety of table styles.

## PRODUCT HIGHLIGHTS

- Made of finger jointed oak
- Stable bench with elegant sloping legs
- Custom sizes available
- Creates an informal look
- Creates more seating than chairs would