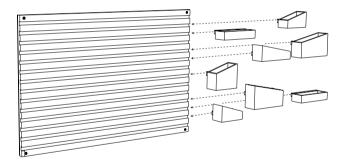

#### STEP 2

### BOXES ARE ATTACHED BY SIMPLY SLIDING THEM IN FROM THE SIDE. BOXES CAN BE PLACED THE WAY YOU WANT.

DESIGNED BY
ANNE HOLM & SIRID SMETANA