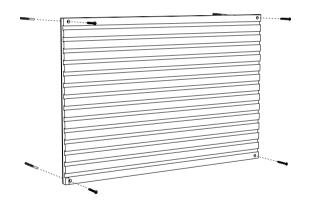

## **INPUT**

**ASSEMBLY INSTRUCTION** 

# ASSEMBLY INSTRUCTION

PLEASE GO THROUGH THE FOLLOWING
STEPS CAREFULLY. RETAIN THIS MANUAL
FOR FUTURE REFERENCE TO ENSURE THAT
YOUR NEW ITEM IS CORRECTLY ASSEMBLED
IN CASE IT SHOULD BE DISASSEMBLED OR
MOVED. WE ARE NOT RESPONSIBLE FOR
ANY FAULTS OR DAMAGES CAUSED BY
NOT FOLLOWING THESE INSTRUCTIONS
CORRECTLY.

#### **TOOLS NEEDED**

THESE ITEMS ARE NOT INCL. AND CAN BE PURCHASED IN THE SHOPS.

IMPORTANT: USE RAW PLUGS SUITED FOR YOUR WALL. INCL





#### STEP 1

SCREW BOARD TO WALL USING SUITABLE RAWL PLUGS.



#### STEP 2

### BOXES ARE ATTACHED BY SIMPLY SLIDING THEM IN FROM THE SIDE. BOXES CAN BE PLACED THE WAY YOU WANT.



DESIGNED BY
ANNE HOLM & SIRID SMETANA