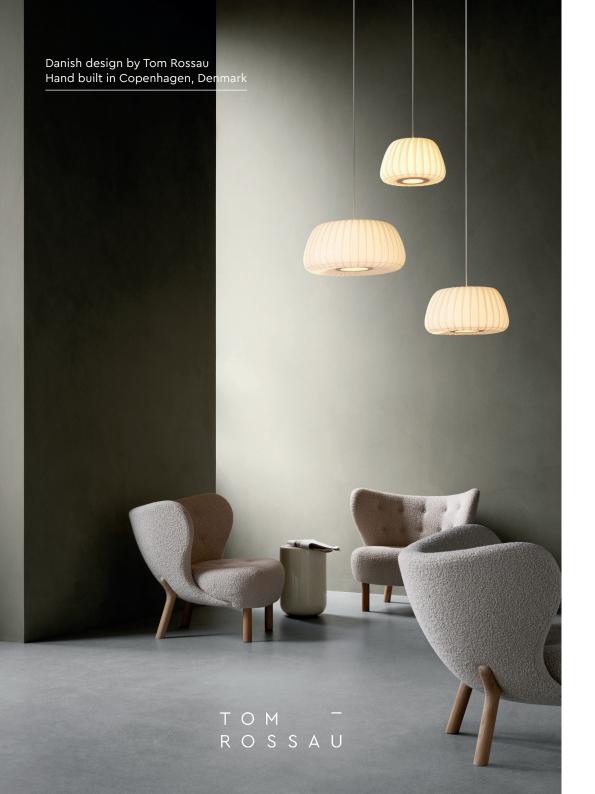

#### Description

The TR19 pendant has a sturdy and very elegant look. The model comes in three sizes and is exemplary as a ceiling lamp for higher placement, because of the more enclosed shade. It is also desirable above the dining table. TR19 is available in two

materials, coated paper and birch veneer. The materials provide different ambience and degrees of illumination. The white tone of coated paper provides a smooth and functional light, whereas the birch veneer gives a warm light, for a more cosy feel.

### **Specifications**

Dimensions Ø32 x H19 cm, Ø40 x H22 cm, Ø53 x H26 cm. Materials: Birch PC/Nonwoven Colours: Natural White