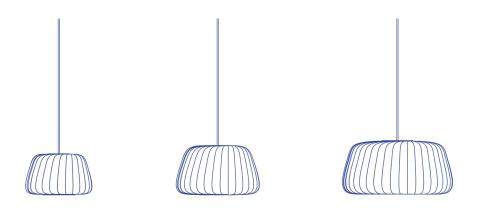

#### Description

The TR19 pendant has a sturdy and very elegant look. The model comes in three sizes and is exemplary as a ceiling lamp for higher placement, because of the more enclosed shade. It is also desirable above the dining table. TR19 is available in two

### **Specifications**

Dimensions Ø32 x H19 cm, Ø40 x H22 cm, Ø53 x H26 cm. Materials: Birch PC/Nonwoven Colours: Natural White