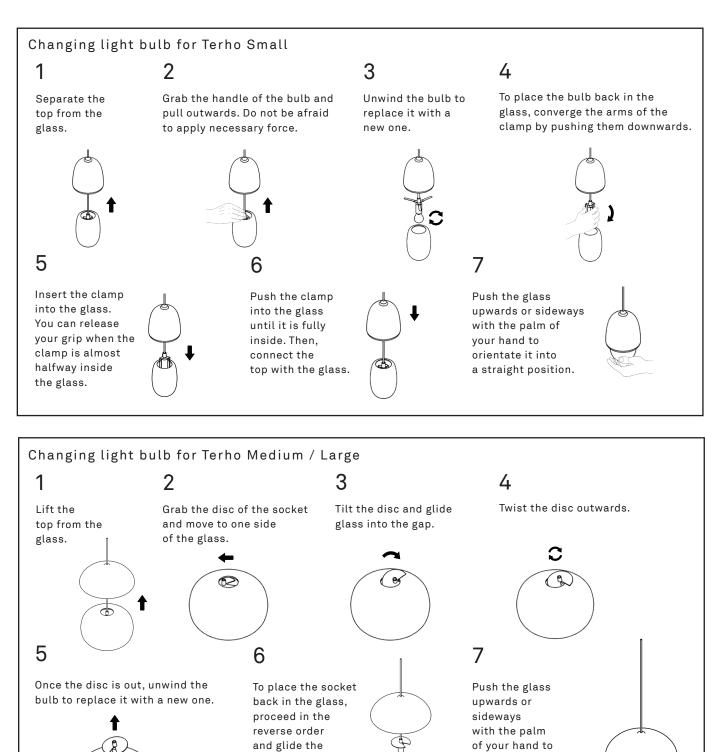

## Terho

by Maija Puoskari

## mater



EU: E14 (small) - E27 (Medium & Large). UL: E12 (Small) - E26 (Medium & Large) **Bulb not included**. Do not use regular bulbs as the wooden part will cause overheating. Max 6W LED. 220-240V. ac 50Hz. For installation please consult your local electrician.

wooden top

in place.

## WHY LED?

LED lighting reduce environmental impact, resulting in power management solutions that are safe, reliable and efficient. Upgrading lighting to LED not only saves you up to 85 % in energy costs, but also reduces waste going to landfil and greenhouse gas emissions.

orientate it into

a straight position.