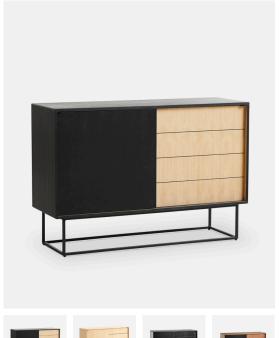

## VIRKA SIDEBOARD (HIGH)

## DESIGNED BY RØPKE DESIGN AND MOAAK

WITH CLEAN LINES AND A SIMPLE EXPRESSION, THE VIRKA SIDEBOARD CAN BE A PART OF A CONSISTENT DESIGN LANGUAGE OR BE A STANDALONE OBJECT. THE ELEGANT SIDEBOARD IS DESIGNED WITH SLIDING DOORS SO IT WILL NEVER TAKE UP UNNECESSARY SPACE IN YOUR ROOM. THE STRONG GEOMETRICAL FRAME ELEGANTLY LIFTS THE SIDEBOARD ABOVE THE FLOOR AND ADDS LIGHTNESS TO THE DESIGN.

2016

CATEGORY

STORAGE AND SHELVING

FRAME

BLACK PAINTED METAL

CARCASS

BLACK PAINTED OAK VENEER
WHITE OIL TREATED OAK VENEER
WAINUT VENEER

ASSEMBLY

FULLY ASSEMBLED

**CABLE HOLES** 

TWO ON THE BACK

FEET

ADJUSTABLE

SHELVES

TWO ADJUSTABLE SHELVES

PACKAGING DIMENSIONS

L 1270 X D 465 X H 880 MM L 50 X D 18.3 X H 34.6 "

MAINTENANCE

FOR DAILY CARE, WIPE OFF WITH A CLEAN, MOIST CLOTH FOLLOWED BY A SOFT DRY CLOTH

## DIMENSIONS

L 1200 X D 400 X H 820 MM L 47.2 X D 15.7 X H 32.2 "

ITEM NO / COLOUR

120310 BLACK PAINTED/OAK VENEER
120311 OAK VENEER/OAK VENEER
120312 BLACK PAINTED OAK
120315 WALNUT VENEER/BLACK PAINTED