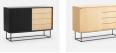

2016

CATEGORY

STORAGE AND SHELVING

FRAME

BLACK PAINTED METAL

CARCASS

BLACK PAINTED OAK VENEER
WHITE OIL TREATED OAK VENEER
WAINUT VENEER

ASSEMBLY

## DIMENSIONS

L 1200 X D 400 X H 820 MM L 47.2 X D 15.7 X H 32.2 "

ITEM NO / COLOUR

120310 BLACK PAINTED/OAK VENEER
120311 OAK VENEER/OAK VENEER
120312 BLACK PAINTED OAK
120315 WALNUT VENEER/BLACK PAINTED