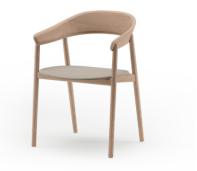

# DINING CHAIR WITH ARMRESTS BY REGULAR COMPANY

The fluid continuous form of armrests with soft rounded edges designed to create a nest that gently embraces the human torso. Special attention was given to the composition of main constructive elements to create a harmonious serene character that is in tune with other items from Janu collection.

# DIMENSIONS

Width 55 cm Height 78 cm Depth 53 cm Seat H. 45 cm

# MATERIALS

Solid wood - Oak, Ash, Walnut Fabric upholstery - Tiziano CS Leather upholstery - Zenith