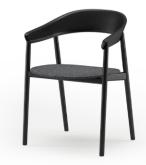

# DINING CHAIR WITH ARMRESTS BY REGULAR COMPANY

The fluid continuous form of armrests with soft rounded edges designed to create a nest that gently embraces the human torso. Special attention was given to the composition of main constructive elements to create a harmonious serene character that is in tune with other items from Janu collection.

# DIMENSIONS

Width 55 cm Height 78 cm Depth 53 cm Seat H. 45 cm

# MATERIALS

Solid wood - Oak, Ash, Walnut Fabric upholstery - Tiziano CS Leather upholstery - Zenith