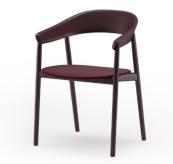

# DINING CHAIR WITH ARMRESTS BY REGULAR COMPANY

The fluid continuous form of armrests with soft rounded edges designed to create a nest that gently embraces the human torso. Special attention was given to the composition of main constructive elements to create a harmonious serene character that is in tune with other items from Janu collection.

# DIMENSIONS

Width 55 cm Height 78 cm Depth 53 cm Seat H. 45 cm

# MATERIALS

Solid wood - Oak, Ash, Walnut Fabric upholstery - Tiziano CS Leather upholstery - Zenith