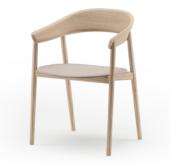

# DINING CHAIR WITH ARMRESTS BY REGULAR COMPANY

The fluid continuous form of armrests with soft rounded edges designed to create a nest that gently embraces the human torso. Special attention was given to the composition of main constructive elements to create a harmonious serene character that is in tune with other items from Janu collection.

# DIMENSIONS

Width 55 cm Height 78 cm Depth 53 cm Seat H. 45 cm

# MATERIALS

Solid wood - Oak, Ash, Walnut Fabric upholstery - Tiziano CS Leather upholstery - Zenith