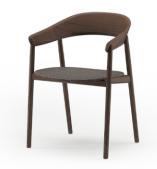

# DINING CHAIR WITH ARMRESTS BY REGULAR COMPANY

The fluid continuous form of armrests with soft rounded edges designed to create a nest that gently embraces the human torso. Special attention was given to the composition of main constructive elements to create a harmonious serene character that is in tune with other items from Janu collection.

# DIMENSIONS

Width 55 cm Height 78 cm Depth 53 cm Seat H. 45 cm

# MATERIALS

Solid wood - Oak, Ash, Walnut Fabric upholstery - Tiziano CS Leather upholstery - Zenith