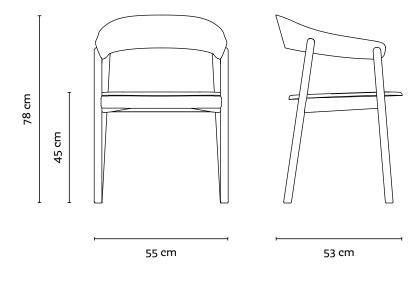

# DINING CHAIR WITH ARMRESTS BY REGULAR COMPANY

The fluid continuous form of armrests with soft rounded edges designed to create a nest that gently embraces the human torso. Special attention was given to the composition of main constructive elements to create a harmonious serene character that is in tune with other items from Janu collection.





### PRODUCT TYPE

Dining chair

# DIMENSIONS

Width 55 cm Height 78 cm Depth 53 cm Seat H. 45 cm

# MATERIALS

Solid wood - Oak, Ash, Walnut Fabric upholstery - Tiziano CS Leather upholstery - Zenith

### WEIGHT

7 kg

#### PACKAGE

50x70x100 cm (1 piece/package)





# insan



Ash White Oil



Oak White Oil



Oak Dark Oil



Walnut Dark Oil



Ash Color Stained Ral 9005



Ash Color Stained Red Cs048



Ash Color Stained Blue Cs134

# insan