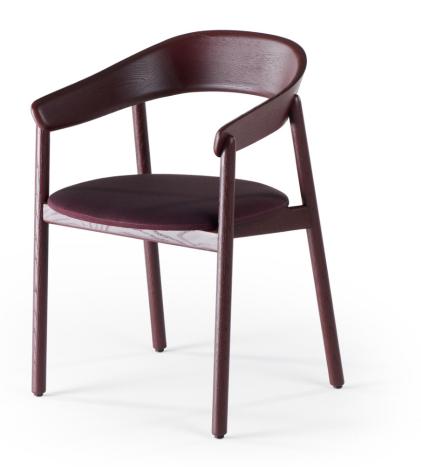

# DINING CHAIR WITH ARMRESTS BY REGULAR COMPANY

The fluid continuous form of armrests with soft rounded edges designed to create a nest that gently embraces the human torso. Special attention was given to the composition of main constructive elements to create a harmonious serene character that is in tune with other items from Janu collection.

# MATERIALS

Solid wood - Oak, Ash, Walnut Fabric upholstery - Tiziano CS Leather upholstery - Zenith