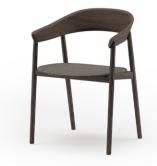

# DINING CHAIR WITH ARMRESTS BY REGULAR COMPANY

The fluid continuous form of armrests with soft rounded edges designed to create a nest that gently embraces the human torso. Special attention was given to the composition of main constructive elements to create a harmonious serene character that is in tune with other items from Janu collection.

# DIMENSIONS

Width 55 cm Height 78 cm Depth 53 cm Seat H. 45 cm

# MATERIALS

Solid wood - Oak, Ash, Walnut Fabric upholstery - Tiziano CS Leather upholstery - Zenith