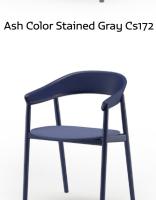

# DINING CHAIR WITH ARMRESTS BY REGULAR COMPANY

The fluid continuous form of armrests with soft rounded edges designed to create a nest that gently embraces the human torso. Special attention was given to the composition of main constructive elements to create a harmonious serene character that is in tune with other items from Janu collection.

# DIMENSIONS

Width 55 cm Height 78 cm Depth 53 cm Seat H. 45 cm

# MATERIALS

Solid wood - Oak, Ash, Walnut Fabric upholstery - Tiziano CS Leather upholstery - Zenith

# insan

Ash White Oil

Oak White Oil

Oak Dark Oil

Walnut Dark Oil

Ash Color Stained Ral 9005

Ash Color Stained Red Cs048

Ash Color Stained Blue Cs134