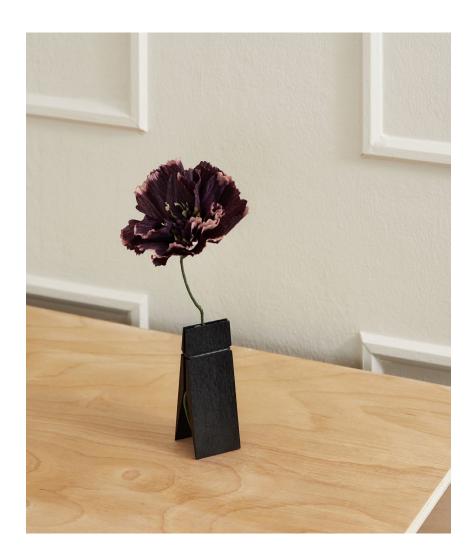

## **Pinch**

Some moments you just want to last a little longer. Pinch helps you hold on to some of those moments. Maybe you saved your ticket from last weekend's concert or a handwritten note from the one you love. These small items are important tokens of our lives, so when you are handed these tokens 'pinch' them.

Pinch consists of two pieces of solid oak or ash and a single rubber band. At some point you may need to put on a new rubber band, any type will do. You can either use it standing or hanging from the hole in the back.