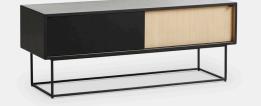

# VIRKA SIDEBOARD (LOW)

# DESIGNED BY RØPKE DESIGN AND MOAAK

WITH CLEAN LINES AND A SIMPLE EXPRESSION, THE VIRKA SIDEBOARD CAN BE A PART OF A CONSISTENT DESIGN LANGUAGE OR BE A STANDALONE OBJECT. THE ELEGANT SIDEBOARD IS DESIGNED WITH SLIDING DOORS SO IT WILL NEVER TAKE UP UNNECESSARY SPACE IN YOUR ROOM. THE STRONG GEOMETRICAL FRAME ELEGANTLY LIFTS THE SIDEBOARD ABOVE THE FLOOR AND ADDS LIGHTNESS TO THE DESIGN.

YEAR OF DESIGN 2016

CATEGORY STORAGE AND SHELVING

FRAME BLACK PAINTED METAL

### CARCASS

BLACK PAINTED OAK VENEER WHITE OIL TREATED OAK VENEER WHITE PAINTED OAK VENEER WALNUT VENEER

ASSEMBLY FULLY ASSEMBLED

CABLE HOLES TWO ON THE BACK

**FEET** ADJUSTABLE

**SHELVES** TWO ADJUSTABLE SHELVES