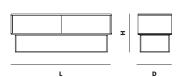

#### PACKAGING DIMENSIONS

L 1265 X D 465 X H 550 MM L 49.8 X D 18.3 X H 21.7 "

# MAINTENANCE

FOR DAILY CARE, WIPE OFF WITH A CLEAN, MOIST CLOTH FOLLOWED BY A SOFT DRY CLOTH

DIMENSIONS L 1200 X D 400 X H 470 MM L 47.2 X D 15.7 X H 18.5 "

ITEM NO / COLOUR 120410 BLACK PAINTED/OAK VENEER 120411 OAK VENEER/OAK VENEER 120412 BLACK PAINTED OAK 120413 WHITE PAINTED OAK 120414 WALNUT VENEER/BLACK PAINTED