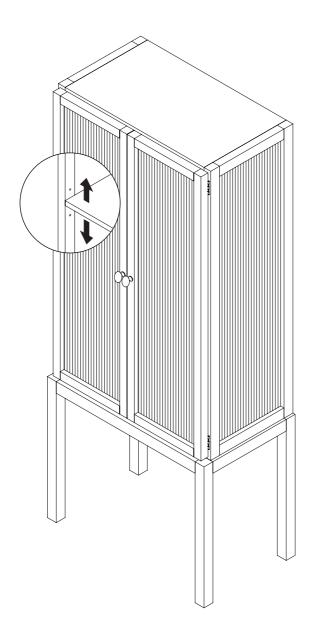

## **CAUTION**

Please ensure that all assembly is done on a soft flat surface, to avoid scratching or damaging the product.

During assembly of the base loosely tighten all screws. When all screws are in place you may tighten them completely.