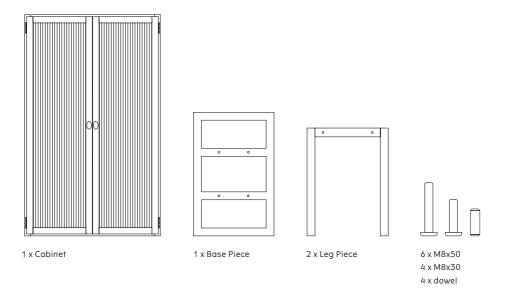

# **Curiosity Cabinet** *by Mentze Ottenstein*





2 MENU

Congratulations on your Curiosity Cabinet designed by Mentze Ottenstein.

We hope you will enjoy using this product and follow these instructions to ensure correct assembly. These instructions are provided for your safety. It is important that they are thoroughly read before starting assembling the cabinet.

## **COMPONENTS OVERVIEW**



#### **TOOLS IN CLUDED**

# IMPORTANT INFORMATION

## **CAUTION**

Please ensure that all assembly is done on a soft flat surface, to avoid scratching or damaging the product.

During assembly of the base loosely tighten all screws. When all screws are in place you may tighten them completely.

4 MENU















10 MENU