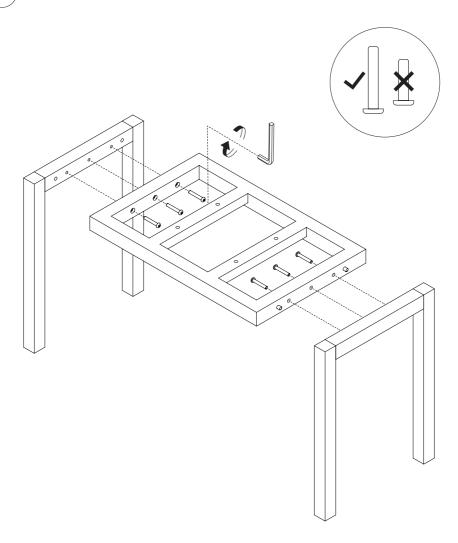

## **CAUTION**

Please ensure that all assembly is done on a soft flat surface, to avoid scratching or damaging the product.

During assembly of the base loosely tighten all screws. When all screws are in place you may tighten them completely.