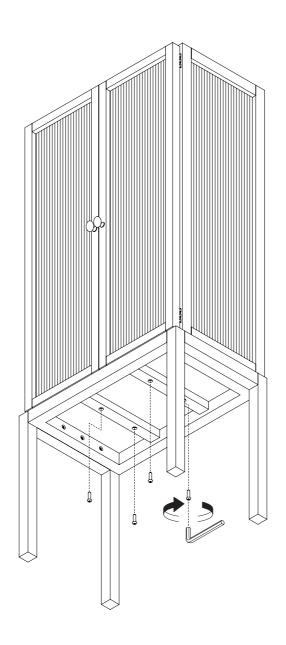

## **CAUTION**

Please ensure that all assembly is done on a soft flat surface, to avoid scratching or damaging the product.

During assembly of the base loosely tighten all screws. When all screws are in place you may tighten them completely.