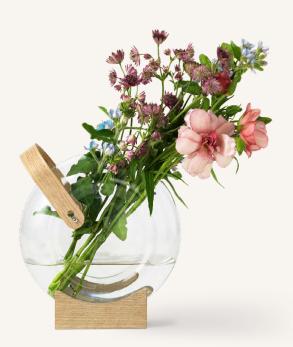

## **Handle Vase**

## FSC certified wood

Handle Vase is designed by the Danish architect Eva Harlou. With the same original design language as the Double Bottle the Handle Vase offers an original yet functional way of arranging flowers and easily set a beautiful table. The vase is hand blown in borosilicate glass and rests elegantly on a foot of FSC certified oak that allows to play with positioning of the flowers. The handle further allows the vase to hang in displays and decorative setups.

**Handle Vase** 

**Designed by** Eva Harlou

**Item no.** 90101 Handle Vase

Country of origin

Materials

Borosilicate glass

Solid oak wood, FSC certified Stabilizing rubber sticker (included)

Capacity

1700 ml | 57.5 oz

Tolerance

From -10 to 100 °C / 14 to 212 F Dishwasher safe

**Dimensions** 

W 20 cm H 18 cm D 7.5 cm / W 8" H 7" D 3"

Weight

1 kg / 2.2 lbs

Packaging 1 box / 1 pcs.