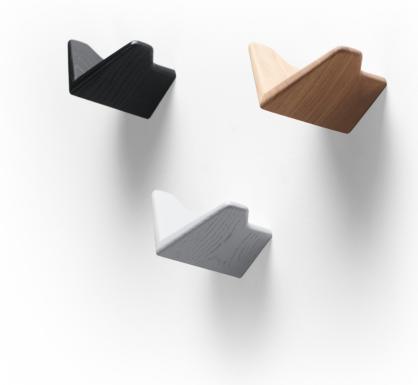

WALL HANGER & SHELF BY NEISAKO

Versa is a design that mixes typologies. Mini shelves are designed for small items like keys, wallets or sunglasses, and hangers on the side are here to be used in a standard fashion for coats, scarfs or a hat. Its versatile functionality resulted from a unique V-shaped form that looks uplifting, like a flying bird or butterfly, soaring from the wall.

#### PRODUCT TYPE

Wall hanger

## MATERIALS

Solid wood - Oak, Ash, Walnut