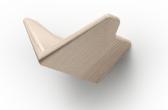

WALL HANGER & SHELF BY NEISAKO

Versa is a design that mixes typologies. Mini shelves are designed for small items like keys, wallets or sunglasses, and hangers on the side are here to be used in a standard fashion for coats, scarfs or a hat. Its versatile functionality resulted from a unique V-shaped form that looks uplifting, like a flying bird or butterfly, soaring from the wall.

## MATERIALS

Solid wood - Oak, Ash, Walnut

# insan

Ash White Oil

Oak White Oil

Oak Dark Oil

Walnut Dark Oil

Ash Color Stained Gray Cs172

Ash Color Stained Ral 9005

Ash Color Stained Blue Cs134