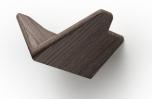

WALL HANGER & SHELF BY NEISAKO

Versa is a design that mixes typologies. Mini shelves are designed for small items like keys, wallets or sunglasses, and hangers on the side are here to be used in a standard fashion for coats, scarfs or a hat. Its versatile functionality resulted from a unique V-shaped form that looks uplifting, like a flying bird or butterfly, soaring from the wall.

## MATERIALS

Solid wood - Oak, Ash, Walnut

# insan

Ash White Oil

Oak White Oil

Oak Dark Oil

Walnut Dark Oil

Ash Color Stained Gray Cs172

Ash Color Stained Ral 9005

Ash Color Stained Blue Cs134