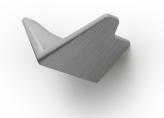

WALL HANGER & SHELF BY NEISAKO

Versa is a design that mixes typologies. Mini shelves are designed for small items like keys, wallets or sunglasses, and hangers on the side are here to be used in a standard fashion for coats, scarfs or a hat. Its versatile functionality resulted from a unique V-shaped form that looks uplifting, like a flying bird or butterfly, soaring from the wall.

# insan

Ash White Oil

Oak White Oil

Oak Dark Oil

Walnut Dark Oil

Ash Color Stained Gray Cs172

Ash Color Stained Ral 9005

Ash Color Stained Blue Cs134