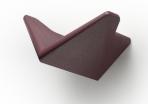

WALL HANGER & SHELF BY NEISAKO

Versa is a design that mixes typologies. Mini shelves are designed for small items like keys, wallets or sunglasses, and hangers on the side are here to be used in a standard fashion for coats, scarfs or a hat. Its versatile functionality resulted from a unique V-shaped form that looks uplifting, like a flying bird or butterfly, soaring from the wall.

Ash Color Stained Red Cs048