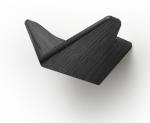

WALL HANGER & SHELF BY NEISAKO

Versa is a design that mixes typologies. Mini shelves are designed for small items like keys, wallets or sunglasses, and hangers on the side are here to be used in a standard fashion for coats, scarfs or a hat. Its versatile functionality resulted from a unique V-shaped form that looks uplifting, like a flying bird or butterfly, soaring from the wall.

# insan

Ash White Oil

Oak White Oil

Oak Dark Oil

Walnut Dark Oil

Ash Color Stained Gray Cs172

Ash Color Stained Ral 9005

Ash Color Stained Blue Cs134