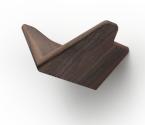

WALL HANGER & SHELF BY NEISAKO

Versa is a design that mixes typologies. Mini shelves are designed for small items like keys, wallets or sunglasses, and hangers on the side are here to be used in a standard fashion for coats, scarfs or a hat. Its versatile functionality resulted from a unique V-shaped form that looks uplifting, like a flying bird or butterfly, soaring from the wall.

## MATERIALS

Solid wood - Oak, Ash, Walnut

# insan

Ash White Oil

Oak White Oil

Oak Dark Oil

Walnut Dark Oil

Ash Color Stained Gray Cs172

Ash Color Stained Ral 9005

Ash Color Stained Blue Cs134