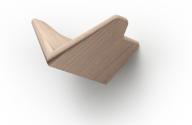

WALL HANGER & SHELF BY NEISAKO

Versa is a design that mixes typologies. Mini shelves are designed for small items like keys, wallets or sunglasses, and hangers on the side are here to be used in a standard fashion for coats, scarfs or a hat. Its versatile functionality resulted from a unique V-shaped form that looks uplifting, like a flying bird or butterfly, soaring from the wall.

## MATERIALS

Solid wood - Oak, Ash, Walnut

# insan

Ash White Oil

Oak White Oil

Oak Dark Oil

Walnut Dark Oil

Ash Color Stained Gray Cs172

Ash Color Stained Ral 9005

Ash Color Stained Blue Cs134