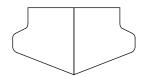

### DIMENSIONS

Width 10 cm Height 12 cm Depth 21 cm

## PACKAGE

25 x 25 x 15 cm

12 cm

10 cm

21 cm