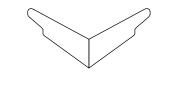

### DIMENSIONS

Width 10 cm Height 12 cm Depth 21 cm

## PACKAGE

25 x 25 x 15 cm

12 cm

10 cm

21 cm