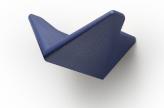

WALL HANGER & SHELF BY NEISAKO

Versa is a design that mixes typologies. Mini shelves are designed for small items like keys, wallets or sunglasses, and hangers on the side are here to be used in a standard fashion for coats, scarfs or a hat. Its versatile functionality resulted from a unique V-shaped form that looks uplifting, like a flying bird or butterfly, soaring from the wall.

# insan

Ash White Oil

Oak White Oil

Oak Dark Oil

Walnut Dark Oil

Ash Color Stained Gray Cs172

Ash Color Stained Ral 9005

Ash Color Stained Blue Cs134