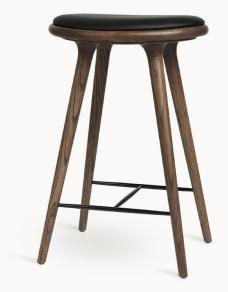

**Dark Stained Beech** 

**Black Stained Beech** 

**Dark Stained Oak** 

**Black Stained Oak** 

Sirka Grey Stained

Oak

Soaped oak

Aluminum

Designed by

Space Copenhagen

01004 High Stool, H 69 cm - Dark Stained Beech / Black leather seat 01014 High Stool, H 69 cm - Black Stained Beech / Black leather seat 01054 High Stool, H 69 cm – Dark Stained Oak / Black leather seat 01084 High Stool, H 69 cm - Black Stained Oak / Black leather seat 01044 High Stool, H 69 cm - Sirka Grey Stained Oak / Black leather seat 01034 High Stool, H 69 cm - Soaped Oak / Natural leather seat 01024 High Stool, H 69 cm - Aluminum / Black leather seat

# Materials

Solid oak wood / Beech wood, FSC® certified or partly upcycled aluminum, polished