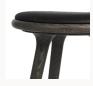

# High Stool, H 69 cm

Designed by

Space Copenhagen

01004 High Stool, H 69 cm - Dark Stained Beech / Black leather seat 01014 High Stool, H 69 cm - Black Stained Beech / Black leather seat 01054 High Stool, H 69 cm – Dark Stained Oak / Black leather seat 01084 High Stool, H 69 cm - Black Stained Oak / Black leather seat 01044 High Stool, H 69 cm - Sirka Grey Stained Oak / Black leather seat 01034 High Stool, H 69 cm - Soaped Oak / Natural leather seat 01024 High Stool, H 69 cm - Aluminum / Black leather seat

## Upholstery

Black or Natural tanned leather seat

Hard plastic gliders installed as standard