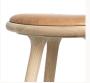

# High Stool, H 69 cm

Designed by

Space Copenhagen

01004 High Stool, H 69 cm - Dark Stained Beech / Black leather seat 01014 High Stool, H 69 cm - Black Stained Beech / Black leather seat 01054 High Stool, H 69 cm – Dark Stained Oak / Black leather seat 01084 High Stool, H 69 cm - Black Stained Oak / Black leather seat 01044 High Stool, H 69 cm - Sirka Grey Stained Oak / Black leather seat 01034 High Stool, H 69 cm - Soaped Oak / Natural leather seat 01024 High Stool, H 69 cm - Aluminum / Black leather seat

## Upholstery

Black or Natural tanned leather seat

Hard plastic gliders installed as standard