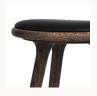

# High Stool, H 69 cm

Designed by

Space Copenhagen

01004 High Stool, H 69 cm - Dark Stained Beech / Black leather seat 01014 High Stool, H 69 cm - Black Stained Beech / Black leather seat 01054 High Stool, H 69 cm – Dark Stained Oak / Black leather seat 01084 High Stool, H 69 cm - Black Stained Oak / Black leather seat 01044 High Stool, H 69 cm - Sirka Grey Stained Oak / Black leather seat 01034 High Stool, H 69 cm - Soaped Oak / Natural leather seat 01024 High Stool, H 69 cm - Aluminum / Black leather seat

## Upholstery

Black or Natural tanned leather seat

Hard plastic gliders installed as standard