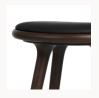

# High Stool, H 69 cm

Designed by

Space Copenhagen

01004 High Stool, H 69 cm - Dark Stained Beech / Black leather seat 01014 High Stool, H 69 cm - Black Stained Beech / Black leather seat 01054 High Stool, H 69 cm – Dark Stained Oak / Black leather seat 01084 High Stool, H 69 cm - Black Stained Oak / Black leather seat 01044 High Stool, H 69 cm - Sirka Grey Stained Oak / Black leather seat 01034 High Stool, H 69 cm - Soaped Oak / Natural leather seat 01024 High Stool, H 69 cm - Aluminum / Black leather seat

### Dimensions

W 45 cm D 36 cm H 69 cm / W 18 "D 14" H 27"