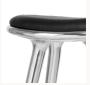

**Dark Stained Beech** 

**Black Stained Beech** 

**Dark Stained Oak** 

**Black Stained Oak** 

Sirka Grey Stained

Oak

Soaped oak

Aluminum

Designed by

Space Copenhagen

01004 High Stool, H 69 cm - Dark Stained Beech / Black leather seat 01014 High Stool, H 69 cm - Black Stained Beech / Black leather seat 01054 High Stool, H 69 cm – Dark Stained Oak / Black leather seat 01084 High Stool, H 69 cm - Black Stained Oak / Black leather seat 01044 High Stool, H 69 cm - Sirka Grey Stained Oak / Black leather seat 01034 High Stool, H 69 cm - Soaped Oak / Natural leather seat 01024 High Stool, H 69 cm - Aluminum / Black leather seat

# Materials

Solid oak wood / Beech wood, FSC® certified or partly upcycled aluminum, polished