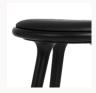

# High Stool, H 69 cm

Designed by

Space Copenhagen

01004 High Stool, H 69 cm - Dark Stained Beech / Black leather seat 01014 High Stool, H 69 cm - Black Stained Beech / Black leather seat 01054 High Stool, H 69 cm – Dark Stained Oak / Black leather seat 01084 High Stool, H 69 cm - Black Stained Oak / Black leather seat 01044 High Stool, H 69 cm - Sirka Grey Stained Oak / Black leather seat 01034 High Stool, H 69 cm - Soaped Oak / Natural leather seat 01024 High Stool, H 69 cm - Aluminum / Black leather seat

### Dimensions

W 45 cm D 36 cm H 69 cm / W 18 "D 14" H 27"