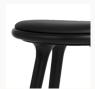

# High Stool, H 69 cm

Designed by

Space Copenhagen

01004 High Stool, H 69 cm - Dark Stained Beech / Black leather seat 01014 High Stool, H 69 cm - Black Stained Beech / Black leather seat 01054 High Stool, H 69 cm – Dark Stained Oak / Black leather seat 01084 High Stool, H 69 cm - Black Stained Oak / Black leather seat 01044 High Stool, H 69 cm - Sirka Grey Stained Oak / Black leather seat 01034 High Stool, H 69 cm - Soaped Oak / Natural leather seat 01024 High Stool, H 69 cm - Aluminum / Black leather seat

## Upholstery

Black or Natural tanned leather seat

Hard plastic gliders installed as standard