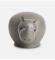

## DESIGNED BY STEFFEN JUUL

RINA CAPTURES THE NATURE OF RHINOS IN A SIMPLE AND LOVABLE SCULPTURE MADE FROM SOLID OAK. WITH THE DEEP BLACK EYES, RINA HAS A VIVID LOOK. THE EXPRESSION OF THE RHINOCEROS CAN CHANGE AS THE HEAD CAN BE TILTED TO EITHER SIDE GIVING RINA A CHARMING AND WONDERING LOOK ON ITS FACE. ON ITS OWN OR TOGETHER WITH ITS FAMILY, RINA WILL BRING ENJOYMENT TO ANY ROOM IT ENTERS.

HEAD

CAN BE TILTED AND DETACHED FROM THE BODY

MAINTENANCE

FOR DAILY CARE, WIPE OFF WITH A CLEAN, MOIST CLOTH FOLLOWED BY A SOFT DRY CLOTH

ITEM NO / COLOUR

150028 OAK (MINI)

150035 OAK (SMALL)

150034 OAK (MEDIUM)

150073 TAUPE (MINI)

150074 TAUPE (SMALL)

150075 TAUPE (MEDIUM)