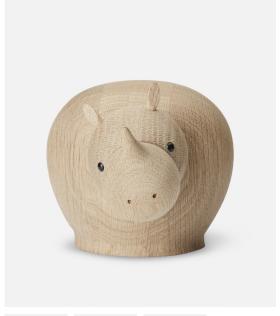

## RINA RHINOCEROS

## DESIGNED BY STEFFEN JUUL

RINA CAPTURES THE NATURE OF RHINOS IN A SIMPLE AND LOVABLE SCULPTURE MADE FROM SOLID OAK. WITH THE DEEP BLACK EYES, RINA HAS A VIVID LOOK. THE EXPRESSION OF THE RHINOCEROS CAN CHANGE AS THE HEAD CAN BE TILTED TO EITHER SIDE GIVING RINA A CHARMING AND WONDERING LOOK ON ITS FACE. ON ITS OWN OR TOGETHER WITH ITS FAMILY, RINA WILL BRING ENJOYMENT TO ANY ROOM IT ENTERS.

HEAD

CAN BE TILTED AND DETACHED FROM THE BODY

MAINTENANCE

FOR DAILY CARE, WIPE OFF WITH A CLEAN, MOIST CLOTH FOLLOWED BY A SOFT DRY CLOTH

ITEM NO / COLOUR

150028 OAK (MINI)

150035 OAK (SMALL)

150034 OAK (MEDIUM)