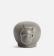

## DESIGNED BY STEFFEN JUUL

RINA CAPTURES THE NATURE OF RHINOS IN A SIMPLE AND LOVABLE SCULPTURE MADE FROM SOLID OAK. WITH THE DEEP BLACK EYES, RINA HAS A VIVID LOOK. THE EXPRESSION OF THE RHINOCEROS CAN CHANGE AS THE HEAD CAN BE TILTED TO EITHER SIDE GIVING RINA A CHARMING AND WONDERING LOOK ON ITS FACE. ON ITS OWN OR TOGETHER WITH ITS FAMILY, RINA WILL BRING ENJOYMENT TO ANY ROOM IT ENTERS.