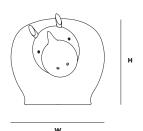

## DIMENSIONS

L 95 x W 58 x H 52 mm (MINI)
L 3.7 x W 2.2 x H 2 "
L 130 x W 79 x H 70 mm (SMALL)
L 5.1 x W 3.1 x H 2.7 "
L 205 x W 125 x H 115 mm (MEDIUM)
L 8 x W 4.9 x H 4.5 "