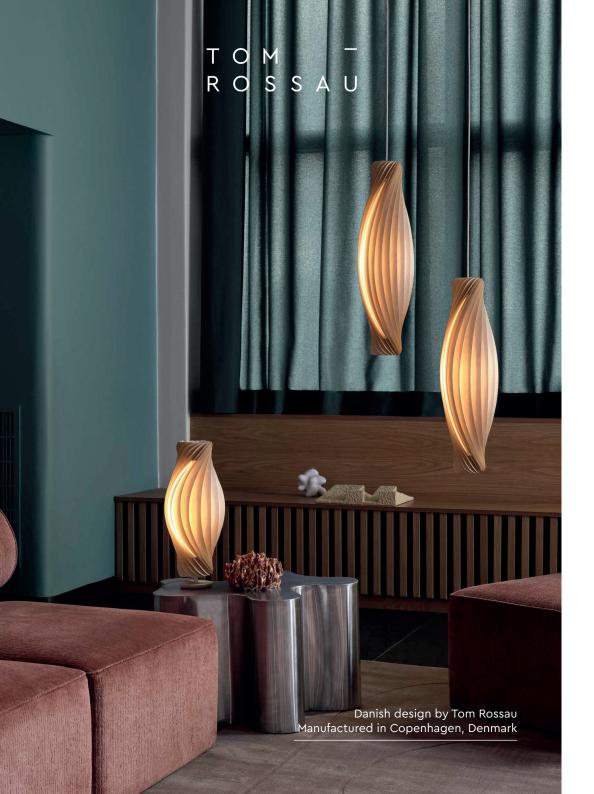

# No.111 Series

tomrossau.com

FLAT PACKED

#### Description

With the aim to create products that leave the smallest possible footprint on the environment, the flat-packed series, which started with No.111, has now been expanded. The No. series are not assembled on delivery to minimise the environmental footprint during transport. By creating a series of flat-packed lamps,

the user is invited to participate in the creation of the lamp at home and can play with the materials and shapes that help define Tom Rossau's design universe. All the birch lamellae used for the lamps in the No. series are cut with a circular stroke, creating a rounded edge at each end.

## Specifications

Dimensions (pendant) ø18 x h43 cm ø20 x h72 cm

ø18 x h43 cm

Dimensions (Table)

Material: Birch Veneer Colour: Natural