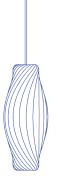

# No.111 Series

tomrossau.com

FLAT PACKED

#### Description

With the aim to create products that leave the smallest possible footprint on the environment, the flat-packed series, which started with No.111, has now been expanded. The No. series are not assembled on delivery to minimise the environmental footprint during transport. By creating a series of flat-packed lamps,

the user is invited to participate in the creation of the lamp at home and can play with the materials and shapes that help define Tom Rossau's design universe. All the birch lamellae used for the lamps in the No. series are cut with a circular stroke, creating a rounded edge at each end.

## Specifications

Dimensions (pendant) ø18 x h43 cm ø20 x h72 cm

ø18 x h43 cm

Dimensions (Table)

Material: Birch Veneer Colour: Natural