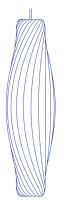

# No.111 Series

tomrossau.com

FLAT PACKED

#### Description

With the aim to create products that leave the smallest possible footprint on the environment, the flat-packed series, which started with No.111, has now been expanded. The No. series are not assembled on delivery to minimise the environmental footprint during transport. By creating a series of flat-packed lamps,

the user is invited to participate in the creation of the lamp at home and can play with the materials and shapes that help define Tom Rossau's design universe. All the birch lamellae used for the lamps in the No. series are cut with a circular stroke, creating a rounded edge at each end.

## Specifications

Dimensions (pendant) ø18 x h43 cm ø20 x h72 cm

ø18 x h43 cm

Dimensions (Table)

Material: Birch Veneer Colour: Natural