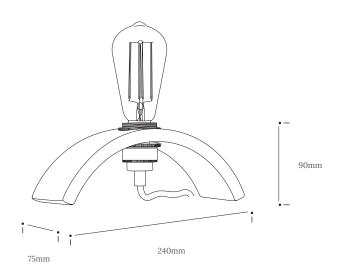

Invite light. Redefine minimalism.

| Product Type : Table Light | av.                                                                                                                                                                                                                       | Wood types            |       | Dimensions L x W x H (mm)                  |                 | Weight (kg)            |       |
|----------------------------|---------------------------------------------------------------------------------------------------------------------------------------------------------------------------------------------------------------------------|-----------------------|-------|--------------------------------------------|-----------------|------------------------|-------|
|                            | SKU                                                                                                                                                                                                                       |                       |       | Unboxed                                    | Boxed           | Unboxed                | Boxed |
| Archer Table Light         |                                                                                                                                                                                                                           |                       |       |                                            |                 |                        |       |
|                            | TR-ARCH-TBL-O                                                                                                                                                                                                             | Oak                   |       | 240 x 75 x 90                              | 270 x 130 x 100 | 0.55                   | 0.8   |
| Materials                  |                                                                                                                                                                                                                           |                       |       |                                            |                 | Other materials        |       |
|                            | Oak                                                                                                                                                                                                                       |                       |       |                                            |                 | -                      |       |
| Finish                     | Finished with a blend of natural wax oils to give a protective, hardwearing and beautiful finish.                                                                                                                         |                       |       |                                            |                 |                        |       |
| Wiring kit options         | Brass bulb holder with black inline switch and plug                                                                                                                                                                       | Wiring kit            |       | Flex                                       |                 | Reccomended light bulb |       |
|                            |                                                                                                                                                                                                                           | Plastic inline switch |       | Flex colour: grey fabric                   |                 | Max 25W LED            |       |
|                            |                                                                                                                                                                                                                           | E27 (240v)            | Cable | ole length: 228cm from plug to bulb holder |                 |                        |       |
| Care information           | Dusting your light regularly and with a light feather duster should keep your light looking clean, otherwise wipe with a damp cloth and remove any moisture with a dry cloth. Gentle furniture polishes can also be used. |                       |       |                                            |                 |                        |       |
| Additional information     | <ul> <li>Suitable for use on 240v circuits.</li> <li>This product can be plugged straight into a 240v outlet.</li> </ul>                                                                                                  |                       |       |                                            |                 |                        |       |