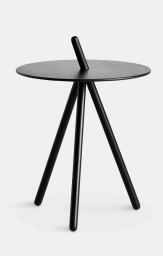

## COME HERE SIDE TABLE

## DESIGNED BY STEFFEN JUUL

GRAB THE COME HERE SIDE TABLE AND PLACE IT WHEREVER YOU LIKE. INSPIRED BY THE SCANDINAVIAN DESIGN TRADITIONS, COME HERE EMBRACES SOFTNESS AND HIGH-QUALITY MATERIAL. ONE OF THE LEGS IS EXTENDED THROUGH THE TABLETOP AND FUNCTIONS AS A HANDLE MAKING IT EASY TO MOVE AROUND.

## MAINTENANCE

FOR DAILY CARE, WIPE OFF WITH A CLEAN, MOIST CLOTH FOLLOWED BY A SOFT DRY CLOTH

ø

**DIMENSIONS** H 450 x Ø 410 mm H 17.7 x Ø 16.1 ″

ITEM NO / COLOUR 110718 BLACK PAINTED OAK 110719 WHITE PIGMENTED OAK