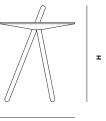

## MAINTENANCE

FOR DAILY CARE, WIPE OFF WITH A CLEAN, MOIST CLOTH FOLLOWED BY A SOFT DRY CLOTH

ø

**DIMENSIONS** H 450 x Ø 410 mm H 17.7 x Ø 16.1 ″

ITEM NO / COLOUR 110718 BLACK PAINTED OAK 110719 WHITE PIGMENTED OAK