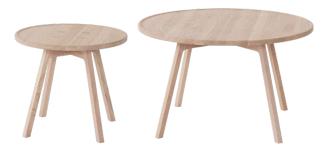

#### C2 COFFEE TABLE - BEAUTIFUL ORGANIC CONTOURS

The C2 is an innovative series of solid oak tables with a touch of classic elements in terms of shape and materials.

The C2 is available in two different heights and can therefore be used as nesting tables.

With the C2 coffee table, you can enjoy the expert craftsmanship and refined details.

#### PRODUCT HIGHLIGHTS

- Expert craftsmanship with fine details
- Beautiful and simple table
- Available in two heights
- Can be used as nesting tables

### MATERIALS

Oak, white pigmented matt lacquer

Oak, black lacquered