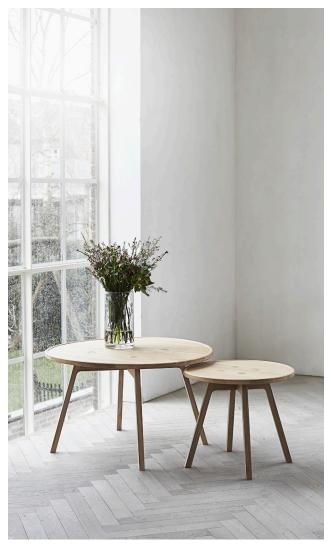

#### C2 COFFEE TABLE - BEAUTIFUL ORGANIC CONTOURS

The C2 is an innovative series of solid oak tables with a touch of classic elements in terms of shape and materials.

The C2 is available in two different heights and can therefore be used as nesting tables.

With the C2 coffee table, you can enjoy the expert craftsmanship and refined details.

#### PRODUCT HIGHLIGHTS

- Expert craftsmanship with fine details
- Beautiful and simple table
- Available in two heights
- Can be used as nesting tables

### MATERIALS

Oak, white pigmented matt lacquer

Oak, black lacquered