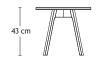

#### **DIMENSIONS**

C2

| Ø     | Height | Weight  |
|-------|--------|---------|
| 50 cm | 43 cm  | 4,75 kg |

C2

| Ø     | Height | Weight |
|-------|--------|--------|
| 80 cm | 47 cm  | 6 kg   |