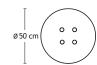

#### **DIMENSIONS**

C2

| Ø     | Height | Weight  |
|-------|--------|---------|
| 50 cm | 43 cm  | 4,75 kg |

C2

| Ø     | Height | Weight |
|-------|--------|--------|
| 80 cm | 47 cm  | 6 kg   |