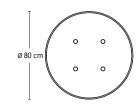

#### **DIMENSIONS**

C2

| Ø     | Height | Weight  |
|-------|--------|---------|
| 50 cm | 43 cm  | 4,75 kg |

C2

| Ø     | Height | Weight |
|-------|--------|--------|
| 80 cm | 47 cm  | 6 kg   |