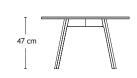

#### **DIMENSIONS**

C2

| Ø     | Height | Weight  |
|-------|--------|---------|
| 50 cm | 43 cm  | 4,75 kg |

C2

| Ø     | Height | Weight |
|-------|--------|--------|
| 80 cm | 47 cm  | 6 kg   |