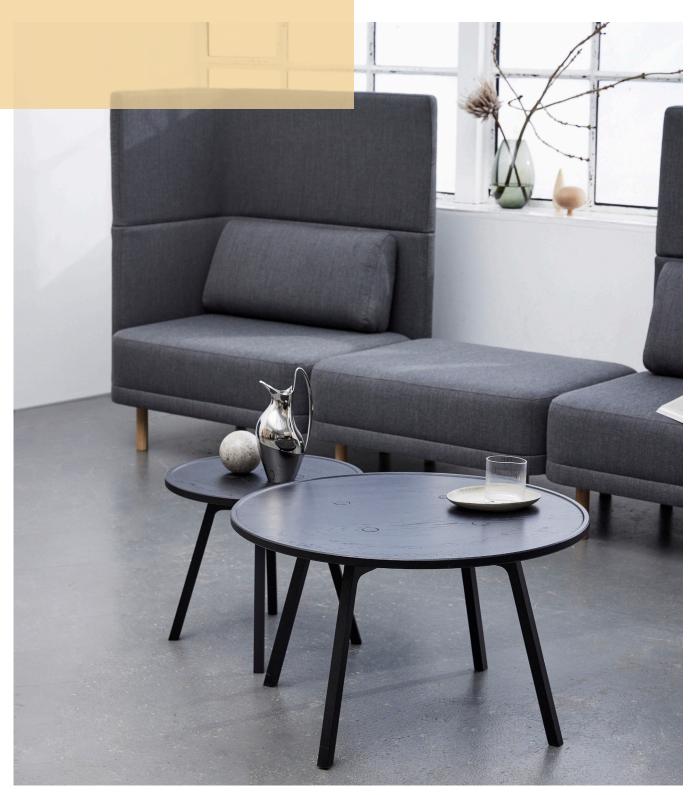

#### C2 COFFEE TABLE - BEAUTIFUL ORGANIC CONTOURS

The C2 is an innovative series of solid oak tables with a touch of classic elements in terms of shape and materials.

The C2 is available in two different heights and can therefore be used as nesting tables.

With the C2 coffee table, you can enjoy the expert craftsmanship and refined details.

#### PRODUCT HIGHLIGHTS

- Expert craftsmanship with fine details
- Beautiful and simple table
- Available in two heights
- Can be used as nesting tables

### MATERIALS

Oak, white pigmented matt lacquer

Oak, black lacquered