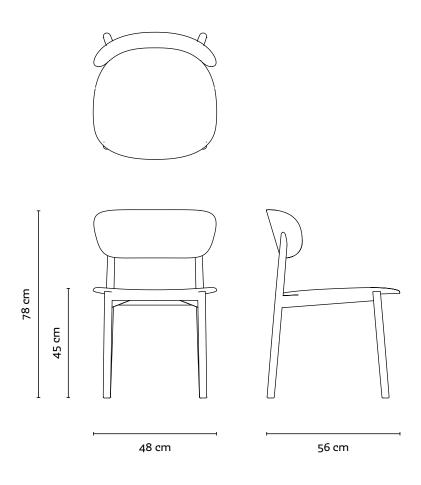

# **JANU**

## DINING CHAIR BY REGULAR COMPANY

Dining chair with a friendly character and familiar appearance. Curved backrest made from steam-bent solid wood and oval seat with slightly over sized proportions provides a very comfortable seating experience in a minimal package. Janu chair performs equally well in home and restaurant settings. Its unpretentious warm silhouette creates a good imprint on the interior atmosphere.



### **PRODUCT TYPE**

Dining chair

### **DIMENSIONS**

Width 48 cm Height 78 cm Depth 56 cm Seat H. 45 cm

### **MATERIALS**

Solid wood - Oak, Ash, Walnut Fabric upholstery - Tiziano CS Leather upholstery - Zenith

### WEIGHT

5 kg

### **PACKAGE**

50x70x100 cm (2 pieces/package)



JANU CHAIR COLOURS