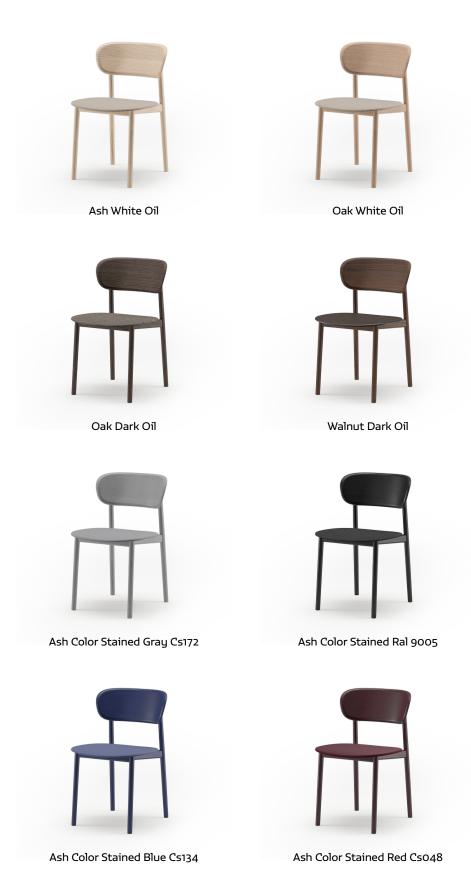

### **MATERIALS**

Solid wood - Oak, Ash, Walnut Fabric upholstery - Tiziano CS Leather upholstery - Zenith

### **PACKAGE**

50x70x100 cm (2 pieces/package)

JANU CHAIR COLOURS