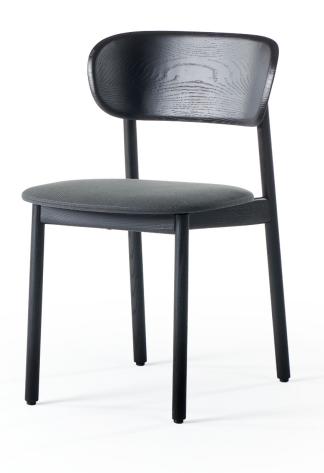

## DINING CHAIR BY REGULAR COMPANY

Dining chair with a friendly character and familiar appearance. Curved backrest made from steam-bent solid wood and oval seat with slightly over sized proportions provides a very comfortable seating experience in a minimal package. Janu chair performs equally well in home and restaurant settings. Its unpretentious warm silhouette creates a good imprint on the interior atmosphere.

### **PRODUCT TYPE**

Dining chair