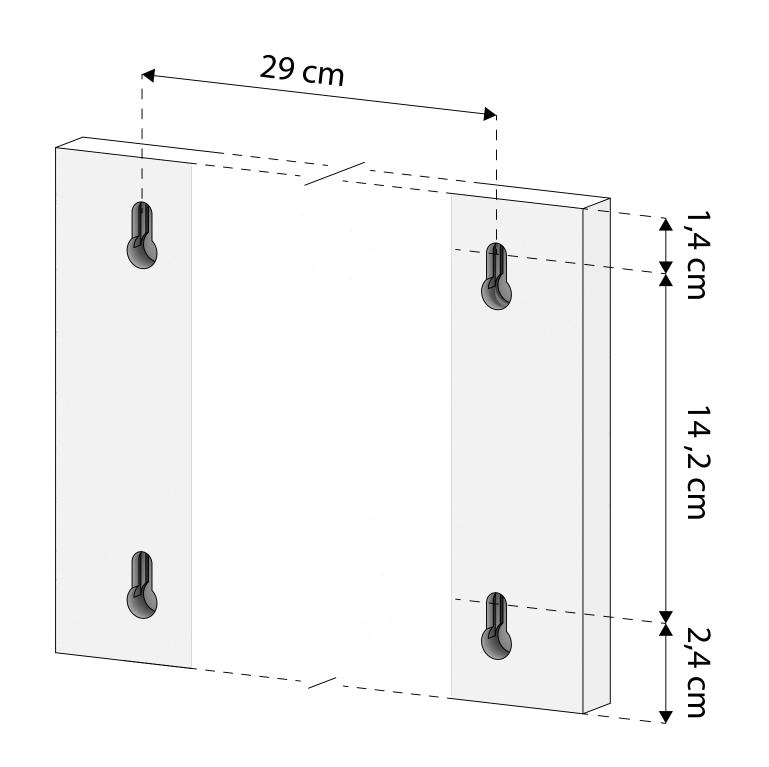

#### Scoreboard + Package strips

TIP: Use package strips around the scoreboard for wall markup instead of meassuring.

Follow the video link at the bottom for detailed instructions.

12x Hangers

### Scoreboard + Package strips

TIP: Use package strips around the scoreboard for wall markup instead of meassuring.

Follow the video link at the bottom for detailed instructions.

12x Hangers