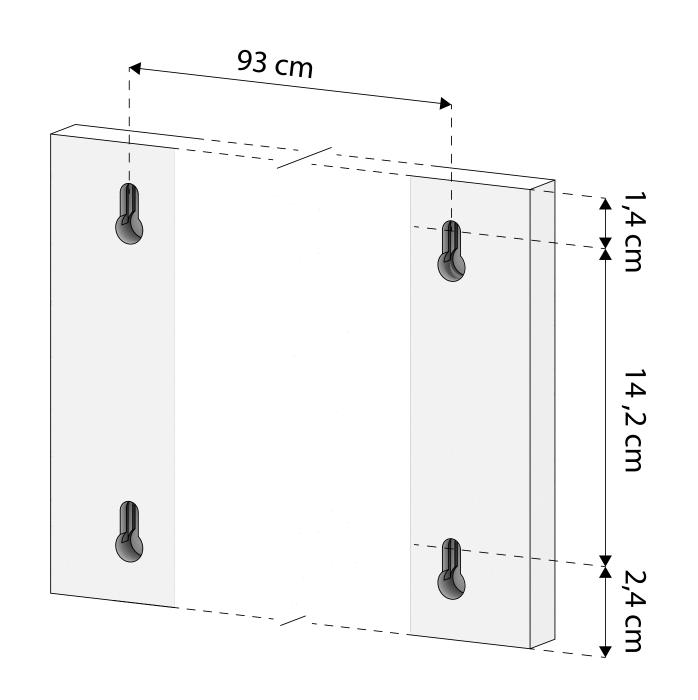

#### Scoreboard + Package strips

TIP: Use package strips around the scoreboard for wall markup instead of meassuring.

Follow the video link at the bottom for detailed instructions.

12x Hangers

### Scoreboard + Package strips

TIP: Use package strips around the scoreboard for wall markup instead of meassuring.

Follow the video link at the bottom for detailed instructions.

12x Hangers