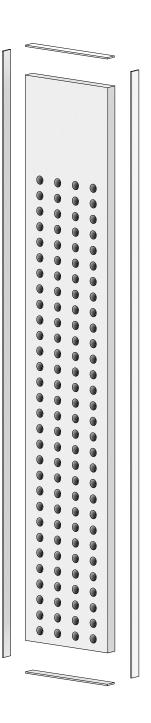

#### Scoreboard + Package strips

TIP: Use package strips around the scoreboard for wall markup instead of meassuring.

Follow the video link at the bottom for detailed instructions.

12x Hangers

### Scoreboard + Package strips

TIP: Use package strips around the scoreboard for wall markup instead of meassuring.

Follow the video link at the bottom for detailed instructions.

12x Hangers