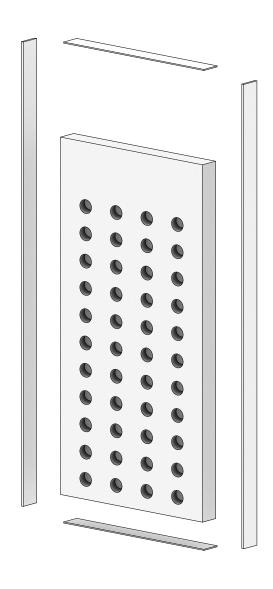

#### Scoreboard + Package strips

TIP: Use package strips around the scoreboard for wall markup instead of meassuring.

Follow the video link at the bottom for detailed instructions.

12x Hangers