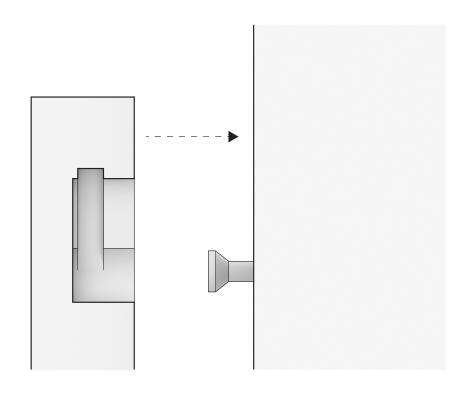

#### Scoreboard + Package strips

TIP: Use package strips around the scoreboard for wall markup instead of meassuring.

Follow the video link at the bottom for detailed instructions.

12x Hangers