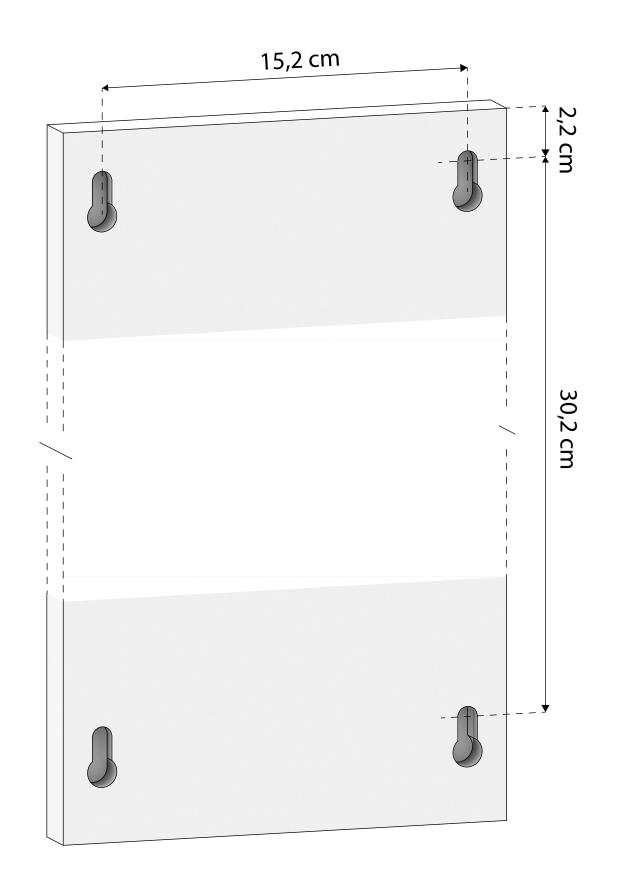

#### Scoreboard + Package strips

TIP: Use package strips around the scoreboard for wall markup instead of meassuring.

Follow the video link at the bottom for detailed instructions.

12x Hangers