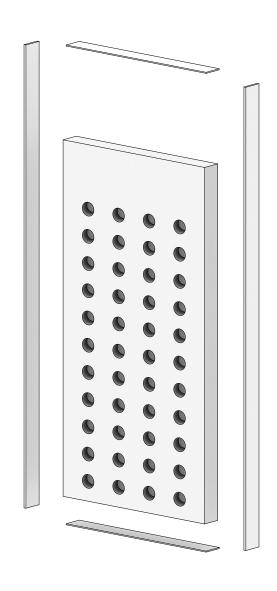

#### Scoreboard + Package strips

TIP: Use package strips around the scoreboard for wall markup instead of meassuring.

Follow the video link at the bottom for detailed instructions.

12x Hangers

### Scoreboard + Package strips

TIP: Use package strips around the scoreboard for wall markup instead of meassuring.

Follow the video link at the bottom for detailed instructions.

12x Hangers