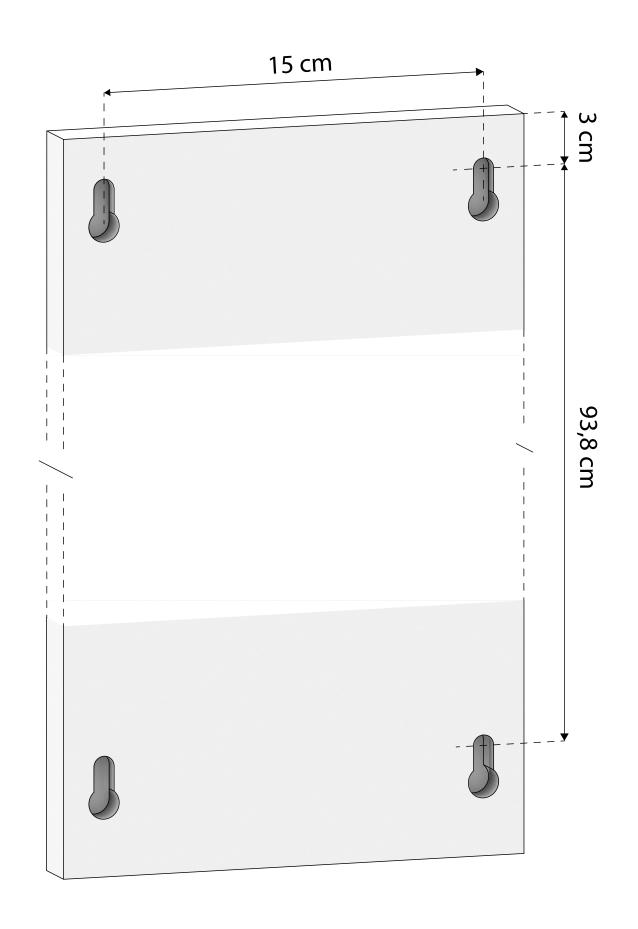

#### Scoreboard + Package strips

TIP: Use package strips around the scoreboard for wall markup instead of meassuring.

Follow the video link at the bottom for detailed instructions.

12x Hangers