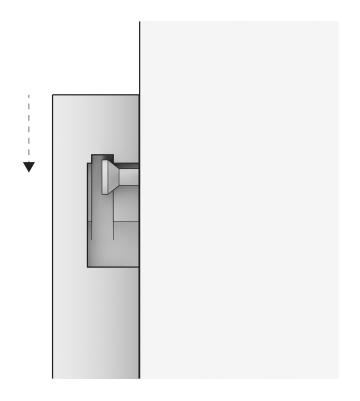

#### Scoreboard + Package strips

TIP: Use package strips around the scoreboard for wall markup instead of meassuring.

Follow the video link at the bottom for detailed instructions.

12x Hangers