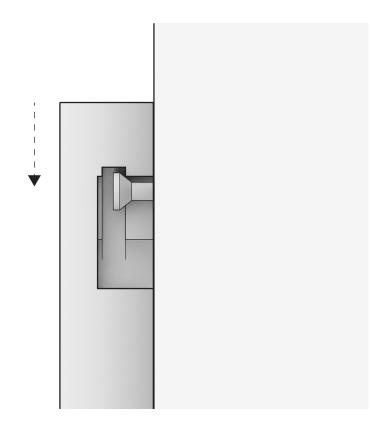

#### Scoreboard + Package strips

TIP: Use package strips around the scoreboard for wall markup instead of meassuring.

Follow the video link at the bottom for detailed instructions.

12x Hangers