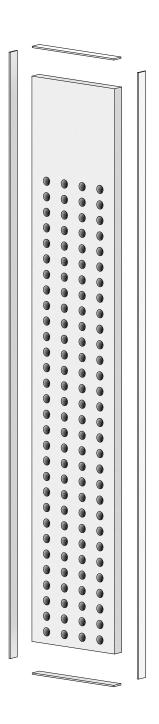

#### Scoreboard + Package strips

TIP: Use package strips around the scoreboard for wall markup instead of meassuring.

Follow the video link at the bottom for detailed instructions.

12x Hangers