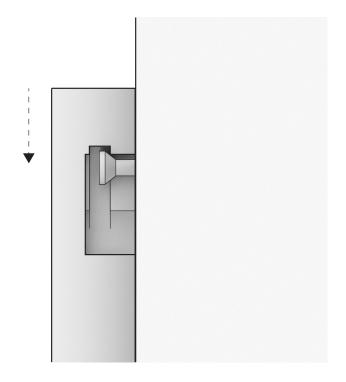

#### Scoreboard + Package strips

TIP: Use package strips around the scoreboard for wall markup instead of meassuring.

Follow the video link at the bottom for detailed instructions.

12x Hangers

### Scoreboard + Package strips

TIP: Use package strips around the scoreboard for wall markup instead of meassuring.

Follow the video link at the bottom for detailed instructions.

12x Hangers