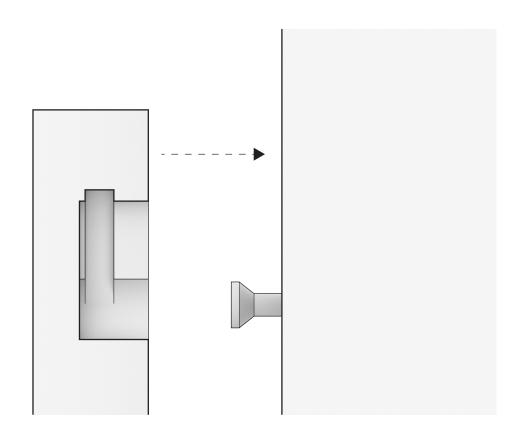

#### Scoreboard + Package strips

TIP: Use package strips around the scoreboard for wall markup instead of meassuring.

Follow the video link at the bottom for detailed instructions.

12x Hangers

### Scoreboard + Package strips

TIP: Use package strips around the scoreboard for wall markup instead of meassuring.

Follow the video link at the bottom for detailed instructions.

12x Hangers