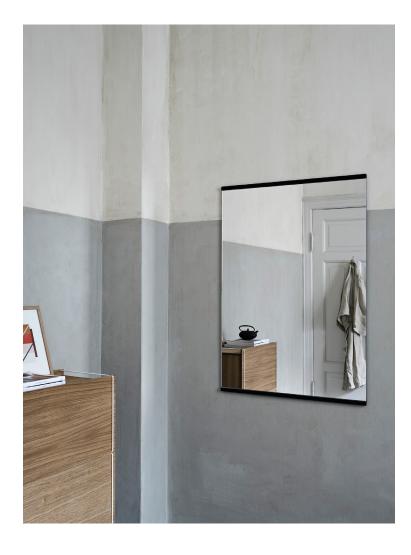

# Rectangular Wall Mirror

### Year

2021

Designed in Denmark Produced in the EU Rectangular Wall Mirror is a sharp addition to the Mirror Collection. Consisting of only two elements, a mirror glass and two wooden lists, the design is clean and minimal.

Focussing on Nordic wood species, the wooden lists are made from either ash or oak, adding a warm and tactile touch to the straightforward design.

As all MOEBE designs, it's designed for you to decide yourself. Hang the mirror either horizontally or vertically, and choose your preferred expression. Use it in the bathroom, living room, bedroom. Well, any room, really. The lists are made from sustainably grown solid European wood.